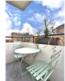

## property description

Spacious two-bedroom 1st floor flat in this well-maintained mid-century block close to Forest Hill Station and local amenities. The flat benefits from 673 sq ft of floor space (62.5 sqm), a SOUTH facing private balcony, double glazing throughout, views and access to communal grounds. The property is in good decorative order throughout, styled beautifully by the current owners. Upon entry the flat boasts a generous hallway with a large storage cupboard. The accommodation is well arranged with bedrooms on one side of the flat and the kitchen and lounge on the other side with the bathroom in the middle accessible from all areas. The lounge is the largest room of the flat and is located ...

## property features

- Spacious two double bedroom flat
- Private SOUTH facing balcony
- 1st floor of a well maintained mid century block
- Nicely decorated by the current owners
- Double glazing throughout
- Good size kitchen