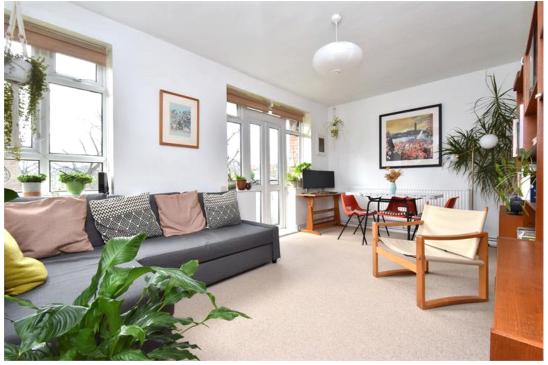

## property description

Spacious two-bedroom 1st floor flat in this well-maintained mid-century block close to Forest Hill Station and local amenities. The flat benefits from 673 sq ft of floor space (62.5 sqm), a SOUTH facing private balcony, double glazing throughout, views and access to communal grounds. The property is in good decorative order throughout, styled beautifully by the current owners. Upon entry the flat boasts a generous hallway with a large storage cupboard. The accommodation is well arranged with bedrooms on one side of the flat and the kitchen and lounge on the other side with the bathroom in the middle accessible from all areas. The lounge is the largest room of the flat and is located ...

## property features

- Spacious two double bedroom flat
- Private SOUTH facing balcony
- 1st floor of a well maintained mid century block
- Nicely decorated by the current owners
- Double glazing throughout
- Good size kitchen