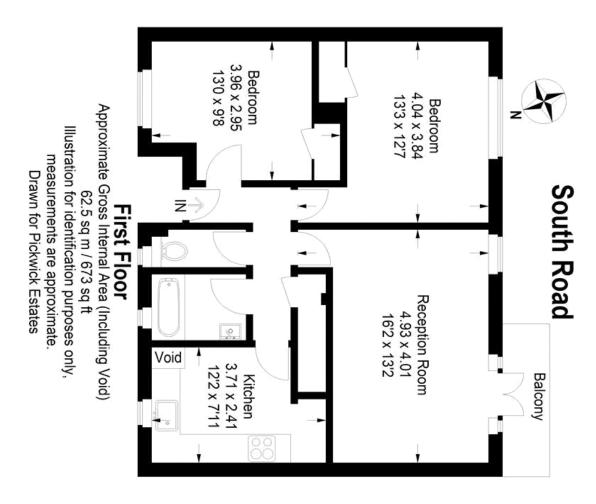

## property description

Spacious two-bedroom 1st floor flat in this well-maintained mid-century block close to Forest Hill Station and local amenities. The flat benefits from 673 sq ft of floor space (62.5 sqm), a SOUTH facing private balcony, double glazing throughout, views and access to communal grounds. The property is in good decorative order throughout, styled beautifully by the current owners. Upon entry the flat boasts a generous hallway with a large storage cupboard. The accommodation is well arranged with bedrooms on one side of the flat and the kitchen and lounge on the other side with the bathroom in the middle accessible from all areas. The lounge is the largest room of the flat and is located ...