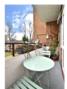

## property description

Spacious two-bedroom 1st floor flat in this well-maintained mid-century block close to Forest Hill Station and local amenities. The flat benefits from 673 sq ft of floor space (62.5 sqm), a SOUTH facing private balcony, double glazing throughout, views and access to communal grounds. The property is in good decorative order throughout, styled beautifully by the current owners. Upon entry the flat boasts a generous hallway with a large storage cupboard. The accommodation is well arranged with bedrooms on one side of the flat and the kitchen and lounge on the other side with the bathroom in the middle accessible from all areas. The lounge is the largest room of the flat and is located ...

## property features

- Spacious two double bedroom flat
- Private SOUTH facing balcony
- 1st floor of a well maintained mid century block
- Nicely decorated by the current owners
- Double glazing throughout
- Good size kitchen