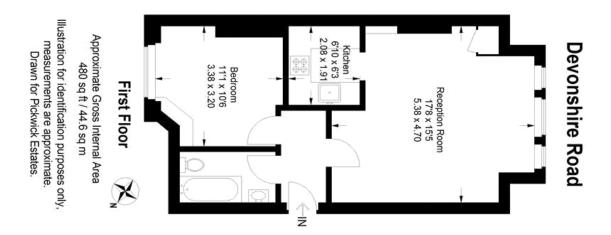

## property description

AVAILABLE END OF FEBRUARY 2024. UNFURNISHED. Sat proudly on Devonshire Road is this stylish one double bedroom flat, set on the first floor of this handsome red brick mansion block. The flat benefits from access to a large communal garden at the rear, communal bike shed and is within very close proximity to Forest Hill station (0.3m, London Bridge and Overground connections). The property offers plenty of period features and charm with high ceilings and large original sash windows. As you approach the building you are immediately impressed by the striking red brick Victorian façade, period detailing and large sash windows. The entrance to the flat is located on the first floor from the main hallway. As you enter there is a generous hallway leading to all the rooms. The lounge is at the front of the building and offers generous proportions with enough space for a good size sofa and dining table. The room has nice high ceilings with cornicing, the floors are carpeted and there is a set of three large original wooden framed sash bay windows that floods the room with natural ...