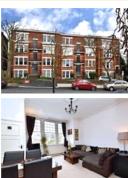

## property description

AVAILABLE END OF FEBRUARY 2024. UNFURNISHED. Sat proudly on Devonshire Road is this stylish one double bedroom flat, set on the first floor of this handsome red brick mansion block. The flat benefits from access to a large communal garden at the rear, communal bike shed and is within very close proximity to Forest Hill station (0.3m, London Bridge and Overground connections). The property offers plenty of period features and charm with high ceilings and large original sash windows. As you approach the building you are immediately impressed by the striking red brick Victorian façade, period detailing and large sash windows. The entrance to the flat is located on the first floor from the main hallway. As you enter there is a generous hallway leading to all the rooms. The lounge is at the front of the building and offers generous proportions with enough space for a good size sofa and dining table. The room has nice high ceilings with cornicing, the floors are carpeted and there is a set of three large original wooden framed sash bay windows that floods the room with natural ...