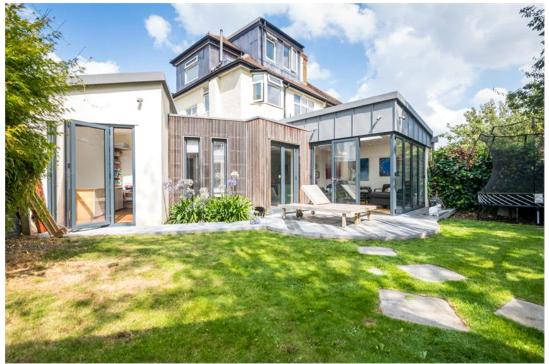

## property description

AVAILABLE DECEMBER. NO SHARERS. Finished to a high standard, with an abundance of entertaining space, is this spectacular semi-detached, 1930's four/five-bedroom family home that sits proudly on this quiet residential cul-de-sac, offering off street parking and a neatly landscaped SOUTH FACING rear garden. This unique family home boasts an exquisite rear kitchen living room extension leading out to the garden, side return access, double glazing throughout and a loft extension to create a lovely bedroom with en-suite shower room. Fairlie Gardens is one of SE23's premier residential streets that is very quiet, with a lovely local community very close to Honor Oak Park station and Fairlawn ...

## property features

- NO SHARERS. Stylish 1930's 4/5 bedroom family home
- Offering an abundance of entertaining space
- Quiet residential cul-de-sac

- Off street parking and SOUTH facing rear garden with a studio/workshop
- Stunning open plan kitchen living area
- Utility room and shower room on the ground