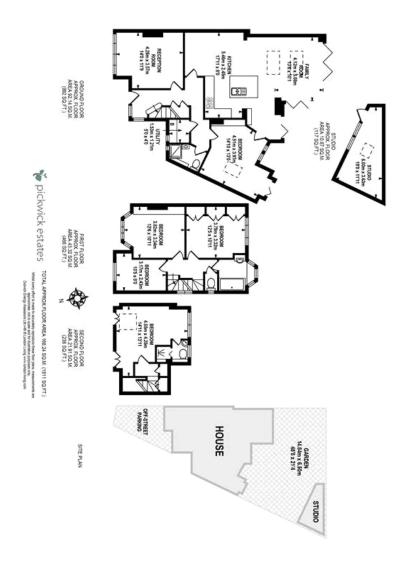

## property description

AVAILABLE DECEMBER. NO SHARERS. Finished to a high standard, with an abundance of entertaining space, is this spectacular semi-detached, 1930's four/five-bedroom family home that sits proudly on this quiet residential cul-de-sac, offering off street parking and a neatly landscaped SOUTH FACING rear garden. This unique family home boasts an exquisite rear kitchen living room extension leading out to the garden, side return access, double glazing throughout and a loft extension to create a lovely bedroom with en-suite shower room. Fairlie Gardens is one of SE23's premier residential streets that is very quiet, with a lovely local community very close to Honor Oak Park station and Fairlawn ...

## property features

- NO SHARERS. Stylish 1930's 4/5 bedroom family home
- Offering an abundance of entertaining space
- Quiet residential cul-de-sac

- Off street parking and SOUTH facing rear garden with a studio/workshop
- Stunning open plan kitchen living area
- Utility room and shower room on the ground