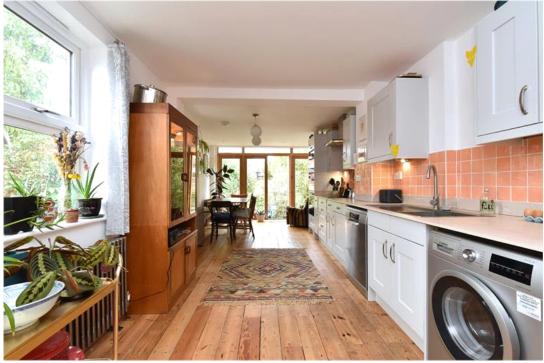

## pickwick estates

Gladiator Street, SE23 (2 bedroom Flat)

£585,000

Located on this quiet residential street is this immaculately presented raised ground floor 2 double bedroom garden flat with a HUGE GARDEN in this lovely mid terrace Victorian house.. The flat is being offered to the market CHAIN FREE, in excellent condition, with solid wood flooring plus insulation and double-glazed windows throughout. The flat also benefits from a MASSIVE PRIVATE REAR GARDEN and its being sold with a SHARE OF FREEHOLD. The garden is an astonishing 140ft (42.67m) long! The flat offers well laid out flexible living accommodation with two large double bedrooms at the front of the property and potential for a third bedroom at the rear if required. The bedroom at th...

## property features

- CHAIN FREE. Charming 2 bedroom ground floor Victorian flat
- MASSIVE 140ft (42.67m) LONG REAR GARDEN!
- Offered to the market in excellent condition following a complete renovation in recent years
- Solid wood flooring with insulation throughout
- Stylish bathroom
- Large kitchen dining reception room
- Double glazing throughout