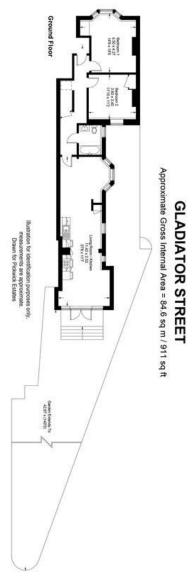

## pickwick estates

Gladiator Street, SE23 (2 bedroom Flat)

£585,000

Located on this quiet residential street is this immaculately presented raised ground floor 2 double bedroom garden flat with a HUGE GARDEN in this lovely mid terrace Victorian house.. The flat is being offered to the market CHAIN FREE, in excellent condition, with solid wood flooring plus insulation and double-glazed windows throughout. The flat also benefits from a MASSIVE PRIVATE REAR GARDEN and its being sold with a SHARE OF FREEHOLD. The garden is an astonishing 140ft (42.67m) long! The flat offers well laid out flexible living accommodation with two large double bedrooms at the front of the property and potential for a third bedroom at the rear if required. The bedroom at th...