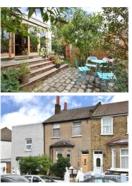

## pickwick estates

Gladiator Street, SE23 (2 bedroom Flat)

£585,000

Located on this quiet residential street is this immaculately presented raised ground floor 2 double bedroom garden flat with a HUGE GARDEN in this lovely mid terrace Victorian house.. The flat is being offered to the market CHAIN FREE, in excellent condition, with solid wood flooring plus insulation and double-glazed windows throughout. The flat also benefits from a MASSIVE PRIVATE REAR GARDEN and its being sold with a SHARE OF FREEHOLD. The garden is an astonishing 140ft (42.67m) long! The flat offers well laid out flexible living accommodation with two large double bedrooms at the front of the property and potential for a third bedroom at the rear if required. The bedroom at th...

## property features

- CHAIN FREE. Charming 2 bedroom ground floor Victorian flat
- MASSIVE 140ft (42.67m) LONG REAR GARDEN!
- Offered to the market in excellent condition following a complete renovation in recent years
- Solid wood flooring with insulation throughout
- Stylish bathroom
- Large kitchen dining reception room
- Double glazing throughout