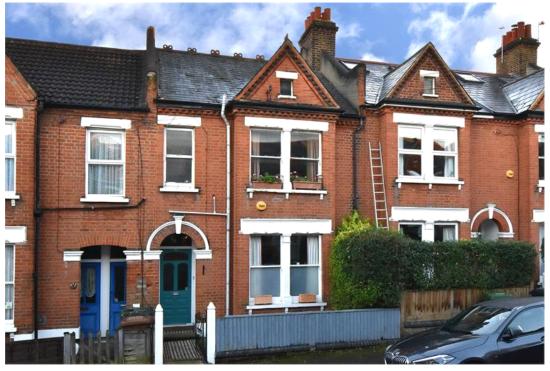

## property description

A superb, well-proportioned, one-bedroom garden flat being sold with a SHARE OF FREEHOLD and a private SOUTHWEST facing rear garden. Occupying the ground floor of this handsome red brick Victorian half house located in a quiet residential street in the heart of Honor Oak Park close to the station and local amenities. The house has an imposing red brick facade and a small front garden shielding it from the street. Upon entry, there is a communal hallway leading to the front door of the flat. At the front of the property is a generous reception room occupying the width of the house. It retains many period features such as high ceilings with cornicing, original stripped and varnished wooden floorboards, a period fireplace with built in cupboards and shelves in the alcoves and a square sash bay window that fills the room with natural light. The bedroom is very well-proportioned sharing similar features to the reception with stripped original floorboards and a feature fireplace. A large sash window looks out to the garden via the side return. At the end of the internal hal...