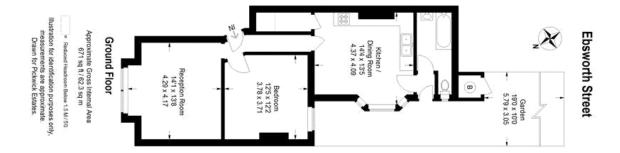

## property description

A superb, well-proportioned, one-bedroom garden flat being sold with a SHARE OF FREEHOLD and a private SOUTHWEST facing rear garden. Occupying the ground floor of this handsome red brick Victorian half house located in a quiet residential street in the heart of Honor Oak Park close to the station and local amenities. The house has an imposing red brick facade and a small front garden shielding it from the street. Upon entry, there is a communal hallway leading to the front door of the flat. At the front of the property is a generous reception room occupying the width of the house. It retains many period features such as high ceilings with cornicing, original stripped and varnished wooden floorboards, a period fireplace with built in cupboards and shelves in the alcoves and a square sash bay window that fills the room with natural light. The bedroom is very well-proportioned sharing similar features to the reception with stripped original floorboards and a feature fireplace. A large sash window looks out to the garden via the side return. At the end of the internal hal...