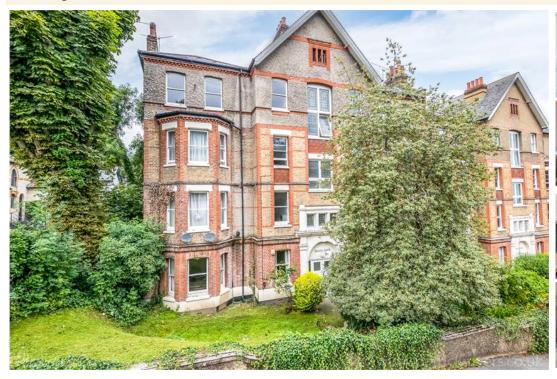

## pickwick estates

Queensgarth, SE23 (2 bedroom Flat)

£575,000

## property description

Offering 1000 sqft (92.86 sqm) of internal floorspace is this spacious 2 double bedroom flat on the second floor of this well maintained, majestic mansion block in the heart of Forest Hill. The flat is offered to the market in good condition, having recently been refurbished and has an abundance of character with period features. Upon entry there is a large entrance hall with wooden flooring that spreads seamlessly throughout the flat. Above the doors to each of the rooms are beautiful period stain glass frames that filter naturally coloured light. Towards the rear of the building is a dining room that has a feature fireplace with shelving in the alcoves and a large sash window looking out to the communal garden below. Beyond this is the kitchen that has plenty of wall and base mounted units on either side of the room with slate flooring and slate tiled splashbacks. The sink sits under a window to the side and the hob with oven below sits near the end of the room where there is another sash window that has green views. The bathroom has partially tiled floors and wa...