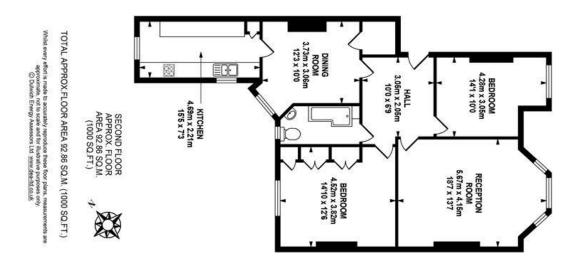

## property description

Offering 1000 sqft (92.86 sqm) of internal floorspace is this spacious 2 double bedroom flat on the second floor of this well maintained, majestic mansion block in the heart of Forest Hill. The flat is offered to the market in good condition, having recently been refurbished and has an abundance of character with period features. Upon entry there is a large entrance hall with wooden flooring that spreads seamlessly throughout the flat. Above the doors to each of the rooms are beautiful period stain glass frames that filter naturally coloured light. Towards the rear of the building is a dining room that has a feature fireplace with shelving in the alcoves and a large sash window looking out to the communal garden below. Beyond this is the kitchen that has plenty of wall and base mounted units on either side of the room with slate flooring and slate tiled splashbacks. The sink sits under a window to the side and the hob with oven below sits near the end of the room where there is another sash window that has green views. The bathroom has partially tiled floors and wa...

## property features

- <sup>1</sup> 2 double bedroom flat on the second floor of this majestic mansion block
- 1000 sqft (92.86 sqm) of internal floor space
- Plenty of character and period features such as sash windows, feature fireplaces and stain glass
- Bathroom

- Large entrance hall
- Dining room
- Kitchen
- Generous reception room

ALPS Estates Ltd trading as Pickwick Telephone: 020 3397 1166

Estates

47 Honor Oak Park Honor Oak London, SE23 1EA, United Kingdom

Reg No: 7444750 Registered in England