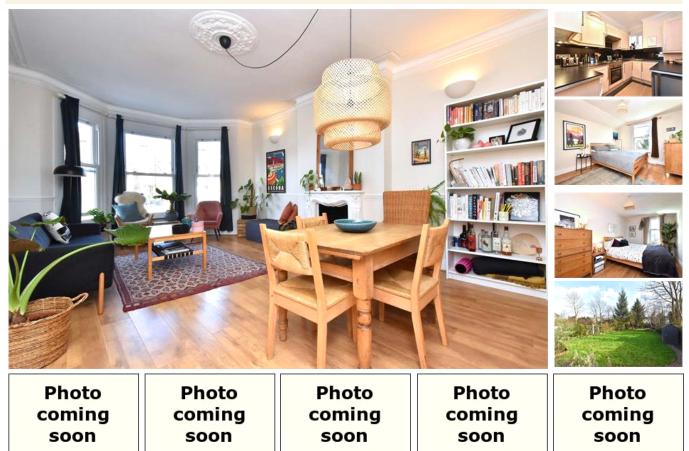

## property description

Set on the 1st floor of this stunning double fronted Victorian semi-detached house is this well-proportioned 2 bedroom flat with access to a well maintained private garden. The garden is currently shared communally for the benefit of all owners. The property is well located LESS THAN HALF A MILE walk to Forest Hill station where there are regular services to London Bridge and Overground connections. Upon approach to the house it is hard to ignore the imposing facade of ornate stone working around the door and windows, set on yellow old stock brickwork. Through an arched porch is a large front door leading to the communal hallway. Entrance to the flat is on the first floor, at the fro...