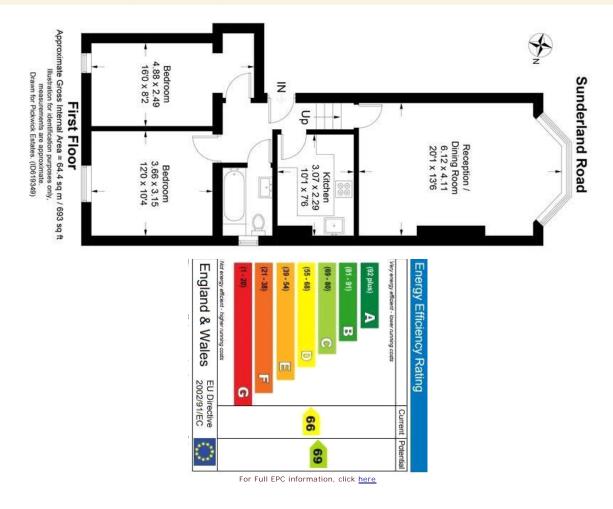

## property description

Set on the 1st floor of this stunning double fronted Victorian semi-detached house is this well-proportioned 2 bedroom flat with access to a well maintained private garden. The garden is currently shared communally for the benefit of all owners. The property is well located LESS THAN HALF A MILE walk to Forest Hill station where there are regular services to London Bridge and Overground connections. Upon approach to the house it is hard to ignore the imposing facade of ornate stone working around the door and windows, set on yellow old stock brickwork. Through an arched porch is a large front door leading to the communal hallway. Entrance to the flat is on the first floor, at the fro...