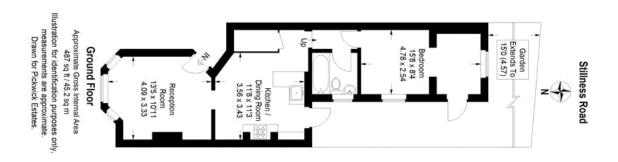

## property description

A charming one-bedroom, SOUTH facing GARDEN flat, being sold with a SHARE OF FREEHOLD and CHAIN FREE, occupying the ground floor of this handsome mid terrace Victorian conversion. The property is located on Stillness Road which is a popular residential street close to the green open spaces of Blythe Hill Fields as well as local amenities of Brockley Rise, Honor Oak Park and the rail station. The house is set back from the street by a neat front garden with steps leading to the front door. Internally, the flat is in good decorative order throughout offering plenty of period features. The front reception room has exposed original flooring, high ceilings and a lovely bay sash window ...

## property features

- A charming one-bedroom GARDEN flat
- SOUTH facing private rear garden
- SHARE OF FREEHOLD
- Double glazing throughout

- Reception room with high ceilings, exposed floors and a bay window
- \* Kitchen dining room
- Bathroom with shower above the bath and a window for light and ventilation