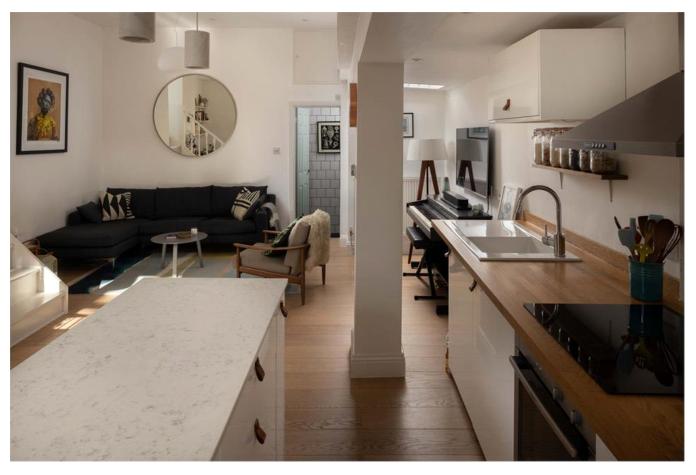

## property description

VIEWING DAY - SATURDAY 26TH FEBRUARY. Situated at the rear ground floor of an imposing Victorian mansion in Honor Oak Park, this unique one-bedroom maisonette has been given a back-to-the-brick remodel by the current owner, turning it into an airy and design-led open plan space. It is truly spoiled for outside space with a large private walled garden, six metre long sun terrace, and direct access to one of London's rare private parks. A short stroll brings you to the area's many cafes, restaurants and bars, creating a marked contrast to the secluded feel of the home. The Tour The private entrance can be found by first passing through the sheltered walled garden, opening into a sizable porch with plenty of room for bikes. The porch opens into dramatic 3.5m ceilings with quality engineered oak underfoot. This home is characterised by its volume and cleverly zoned spaces. Layouts have been approached with great care and the large open-plan space feels like a series of rooms without walls. At its heart is the beautifully symmetrical kitchen, contrasting solid oak work...