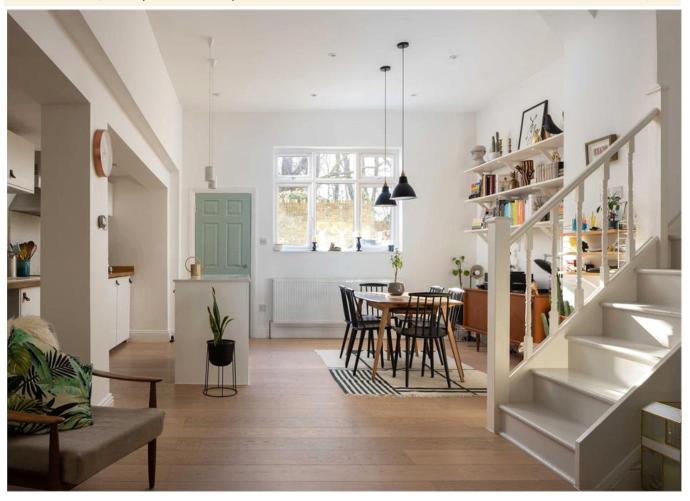

## property description

VIEWING DAY - SATURDAY 26TH FEBRUARY. Situated at the rear ground floor of an imposing Victorian mansion in Honor Oak Park, this unique one-bedroom maisonette has been given a back-to-the-brick remodel by the current owner, turning it into an airy and design-led open plan space. It is truly spoiled for outside space with a large private walled garden, six metre long sun terrace, and direct access to one of London's rare private parks. A short stroll brings you to the area's many cafes, restaurants and bars, creating a marked contrast to the secluded feel of the home. The Tour The private entrance can be found by first passing through the sheltered walled garden, opening into a sizable porch with plenty of room for bikes. The porch opens into dramatic 3.5m ceilings with quality engineered oak underfoot. This home is characterised by its volume and cleverly zoned spaces. Layouts have been approached with great care and the large open-plan space feels like a series of rooms without walls. At its heart is the beautifully symmetrical kitchen, contrasting solid oak work...