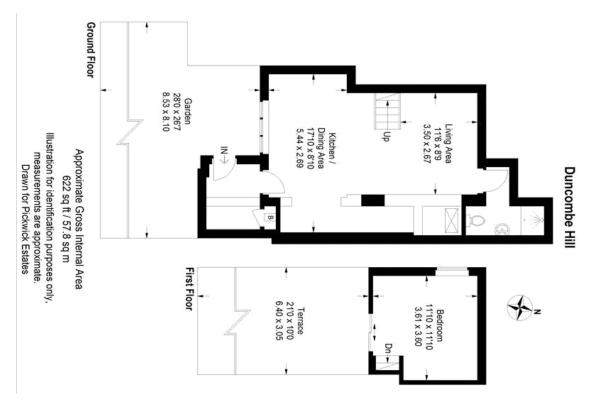

## property description

VIEWING DAY - SATURDAY 26TH FEBRUARY. Situated at the rear ground floor of an imposing Victorian mansion in Honor Oak Park, this unique one-bedroom maisonette has been given a back-to-the-brick remodel by the current owner, turning it into an airy and design-led open plan space. It is truly spoiled for outside space with a large private walled garden, six metre long sun terrace, and direct access to one of London's rare private parks. A short stroll brings you to the area's many cafes, restaurants and bars, creating a marked contrast to the secluded feel of the home. The Tour The private entrance can be found by first passing through the sheltered walled garden, opening into a sizable porch with plenty of room for bikes. The porch opens into dramatic 3.5m ceilings with quality engineered oak underfoot. This home is characterised by its volume and cleverly zoned spaces. Layouts have been approached with great care and the large open-plan space feels like a series of rooms without walls. At its heart is the beautifully symmetrical kitchen, contrasting solid oak work...