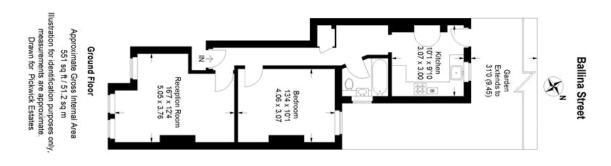

### property description

A well-proportioned, one-bedroom garden flat being sold with a SHARE OF FREEHOLD and a private WEST facing rear garden. Occupying the ground floor of this handsome Victorian house, located in a quiet residential street in the heart of Honor Oak Park within proximity to the station and the high street. The house has an imposing facade and a small front garden shielding it from the street. Upon entry, there is a communal hallway leading to the front door of the flat. At the front of the property is a generous reception room retains many period features such as high ceilings and original exposed wooden floorboards, a feature fireplace and a square sash bay window that fills the room with natural light. The bedroom is very well-proportioned sharing similar features to the reception with stripped original floorboards and high ceilings. A large window looks out to the garden via the side return. At the end of the internal hallway, to the rear of the flat, is the bathroom which is partially tiled in white. There is a large bathtub with shower above and a heated towel rail. T...