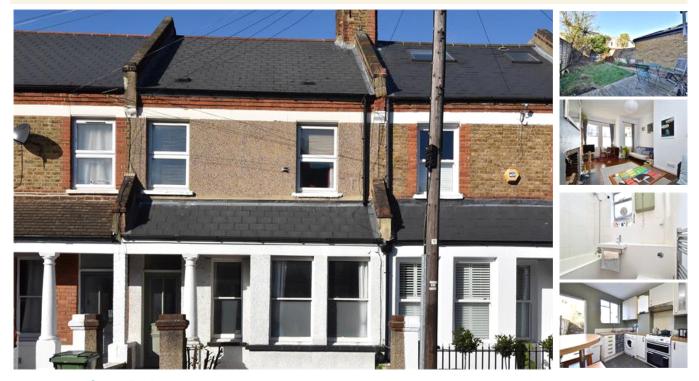

#### Ballina Street, SE23 (1 bedroom Flat)

£425,000 (OIEO)

### property description

A well-proportioned, one-bedroom garden flat being sold with a SHARE OF FREEHOLD and a private WEST facing rear garden. Occupying the ground floor of this handsome Victorian house, located in a quiet residential street in the heart of Honor Oak Park within proximity to the station and the high street. The house has an imposing facade and a small front garden shielding it from the street. Upon entry, there is a communal hallway leading to the front door of the flat. At the front of the property is a generous reception room retains many period features such as high ceilings and original exposed wooden floorboards, a feature fireplace and a square sash bay window that fills the room with natural light. The bedroom is very well-proportioned sharing similar features to the reception with stripped original floorboards and high ceilings. A large window looks out to the garden via the side return. At the end of the internal hallway, to the rear of the flat, is the bathroom which is partially tiled in white. There is a large bathtub with shower above and a heated towel rail. T...

#### property features

- <sup>•</sup> Well proportioned one bedroom GARDEN flat
- WEST facing private rear garden
- SHARE OF FREEHOLD & CHAIN FREE
- \* Kitchen dining room leading direct to th...

- Victorian conversion
- Reception room with sash windows and exposed floorboards
- Generous double bedroom
- Bathroom