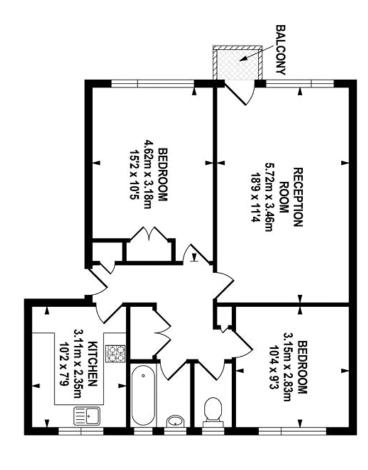

PICKWICK ESTATES TOTAL APPROX.FLOOR AREA 66.32 SQ.M. (714 SQ.FT.)

Whilst every effort is made to accurately reproduce these floor plans, measurements are approximate, not to scale and for illustrative purposes only.

© Dulwich Energy Assessors Ltd. www.dea-ltd.co.uk

FIRST FLOOR APPROX. FLOOR AREA 66.32 SQ.M. (714 SQ.FT.)