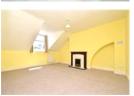

## property description

Occupying the top floor of this handsome Victorian house is this lovely one bedroom split level flat that offers excellent proportions of 670 sqft. Entrance to the flat is on the first floor where there are steps leading up to a generous landing that offers access to all the rooms. From the half landing there is access to a generous bathroom that has a white 3-piece suite with shower above the bath. There is heated towel rail and a frosted window for natural light and ventilation. The bedroom is also off the half landing looking out to the rear of the building. It is a good size double with fitted cupboards and nice views. At the front of the property is a large kitchen dining room which has plenty of cupboard and worktop space and plenty of room for a table and chairs. Adjacent to the rear is the living room which has a feature fireplace and nice views over the garden and beyond. Therapia Road is quiet residential road located in the heart of East Dulwich moments from the green open spaces of Peckham Rye Park, local bars and restaurants can be found along For...