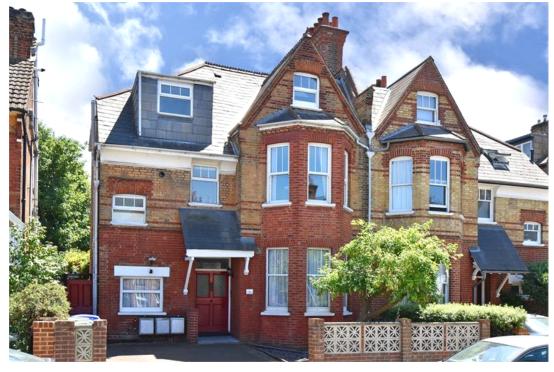

Therapia Road, SE22 (1 bedroom Flat)

£355,000

## property description

Occupying the top floor of this handsome Victorian house is this lovely one bedroom split level flat that offers excellent proportions of 670 sqft. Entrance to the flat is on the first floor where there are steps leading up to a generous landing that offers access to all the rooms. From the half landing there is access to a generous bathroom that has a white 3-piece suite with shower above the bath. There is heated towel rail and a frosted window for natural light and ventilation. The bedroom is also off the half landing looking out to the rear of the building. It is a good size double with fitted cupboards and nice views. At the front of the property is a large kitchen dining room which has plenty of cupboard and worktop space and plenty of room for a table and chairs. Adjacent to the rear is the living room which has a feature fireplace and nice views over the garden and beyond. Therapia Road is quiet residential road located in the heart of East Dulwich moments from the green open spaces of Peckham Rye Park, local bars and restaurants can be found along For...