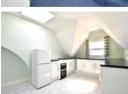

## property description

Occupying the top floor of this handsome Victorian house is this lovely one bedroom split level flat that offers excellent proportions of 670 sqft. Entrance to the flat is on the first floor where there are steps leading up to a generous landing that offers access to all the rooms. From the half landing there is access to a generous bathroom that has a white 3-piece suite with shower above the bath. There is heated towel rail and a frosted window for natural light and ventilation. The bedroom is also off the half landing looking out to the rear of the building. It is a good size double with fitted cupboards and nice views. At the front of the property is a large kitchen dining room which has plenty of cupboard and worktop space and plenty of room for a table and chairs. Adjacent to the rear is the living room which has a feature fireplace and nice views over the garden and beyond. Therapia Road is quiet residential road located in the heart of East Dulwich moments from the green open spaces of Peckham Rye Park, local bars and restaurants can be found along For...