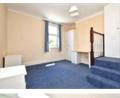

## property description

Occupying the top floor of this handsome Victorian house is this lovely one bedroom split level flat that offers excellent proportions of 670 sqft. Entrance to the flat is on the first floor where there are steps leading up to a generous landing that offers access to all the rooms. From the half landing there is access to a generous bathroom that has a white 3-piece suite with shower above the bath. There is heated towel rail and a frosted window for natural light and ventilation. The bedroom is also off the half landing looking out to the rear of the building. It is a good size double with fitted cupboards and nice views. At the front of the property is a large kitchen dining room which has plenty of cupboard and worktop space and plenty of room for a table and chairs. Adjacent to the rear is the living room which has a feature fireplace and nice views over the garden and beyond. Therapia Road is quiet residential road located in the heart of East Dulwich moments from the green open spaces of Peckham Rye Park, local bars and restaurants can be found along For...