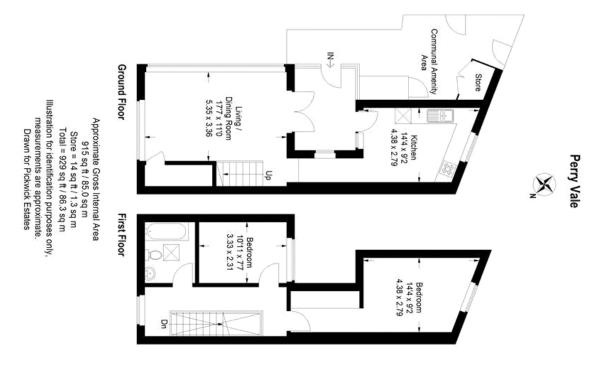

## property description

AVAILABLE 1ST APRIL 2023. HIGHLY EFFICIENT, ENERGY RATING B. A unique opportunity to acquire this fabulous 2 bedroom, detached new build house in the heart of Forest Hill. The house is fully insulated to current building regulations with double glazing throughout. The location of the property couldn't be more ideal as it's in the heart of Forest Hill surrounded by array of amenities including an amazing Deli next door. This house is a commuter's dream! The house is hidden behind a gated entrance where there is a communal courtyard that leads to the house, within the courtyard there is a designated storage unit. The front garden is fenced off and leads to the front door. Upon entry there is a good size entrance hall that offers access to the kitchen at the front and the living room/dining room to the rear. The kitchen is beautifully finished in a stylish décor of grey/white cupboards with brand new integrated appliances. The worktops are white quartz housing the sink and hob with extractor above and oven below. A window to the front looks out to the street. The loun...