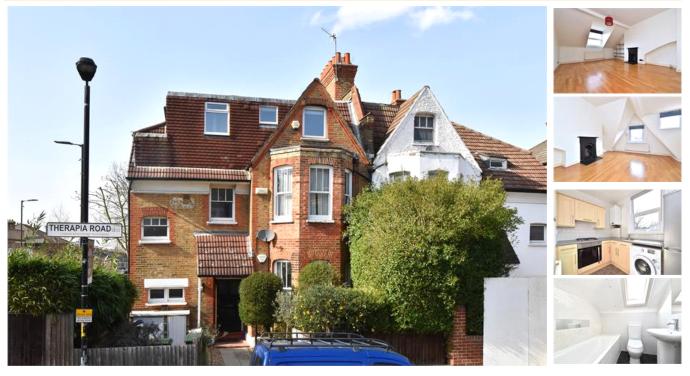

Therapia Road, SE22 (2 bedroom Flat)

£367,500

## property description

Located on this popular residential road in East Dulwich is this bright and airy, split level, period flat boasts a spacious layout throughout benefiting from a share of freehold and would make a great first time purchase. The flat is located on the top floor of this handsome Victorian conversion that sits on the corner of Therapia Road and Forest Hill Road. The property briefly comprises, 2 double bedrooms, kitchen, reception and a bathroom. The flat benefits from some nice period features such as Victorian feature fire places and has double glazing throughout. Therapia Road forms part of a popular residential neighbourhood and is ideally located to benefit from both local amenities and a close proximity to transport links and East Dulwich. The flat is a short walk from Peckham Rye Park and the iconic One Tree Hill. An abundance of local shops can be found on Forest Hill Road including the Dulwich Co-op store and both the Herne Tavern and Watsons General Telegraph pubs are minutes away. Both East Dulwich and Honor Oak are short journey's away and Honor Oak BR/Overground stat...

## property features

- <sup>2</sup> bedroom conversion
- Share of freehold
- Split level
- Close to parks and local shops

- Period features
- <sup>•</sup> Chain free
- Close to Honor Oak Park Station

ALPS Estates Ltd trading as Pickwick Te