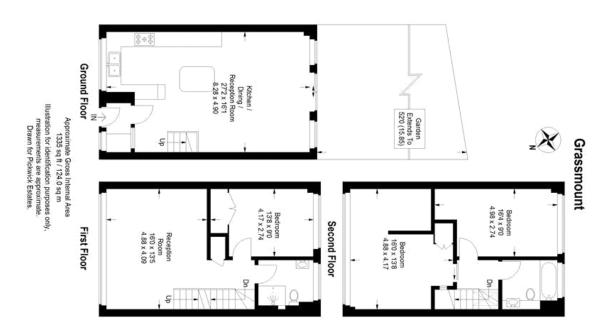

#### property description

An utterly stunning three double bedroom, mid-century end of terrace town house, perched at the top of this very popular, quiet residential cul-de-sac in the heart of Forest Hill. The house comes with a beautifully landscaped South facing rear garden, a separate garage and unrestricted on street parking. Also being sold as CHAIN FREE Grassmount has a thriving community with plenty of well-maintained gardens and green spaces for the resident's families to enjoy in addition to your own garden. This particular house is situated in one of the best locations on the close, which allows this property to benefit from additional privacy and spectacular views over the London Skyline. The appr...