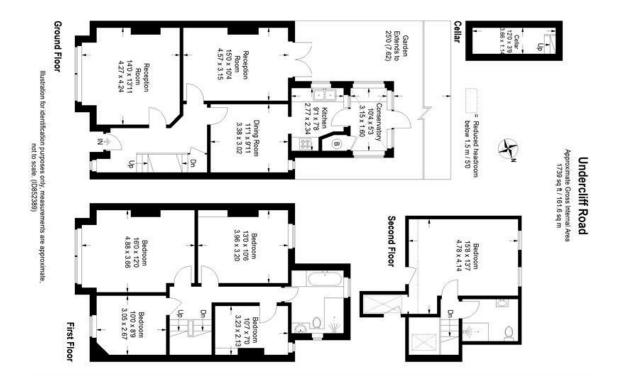

### property description

A charming five bed Victorian freehold terrace family home being sold CHIAN FREE and requires modernisation. The house comes with a private West-facing rear garden, located in ZONE 2, on the boarders of the St Johns and Brockley conservation areas, only a few minutes' walk to the green open space of Hilly Fields. The house has a typical Victorian facade of exposed bricks accompanied by original sash windows. The property is set back from the street by a front garden and you are immediately greeted by an original arched recess and a period stain glass door. Upon entry there is a generous and inviting hallway with an original staircase and traditional panelling. Under the stairs is useful...

### property features

- <sup>•</sup> Charming 5 bedroom Victorian freehold terrace in need of modernisation
- WEST facing private rear garden
- 3 recention rooms

ALPS Estates Ltd trading as Pickwick Telephone : 020 3397 1166 Estates 47 Honor Oak Park Honor Oak London, SE23 1EA, United Kingdom Reg No : 7444750 Registered in England

- Kitchen and conservatory
- Cellar and outside storage cupboard housing the boiler
- Family hathroom

These property details are believed to be correct but their accuracy is not guaranteed and they do not form part of any official contract.