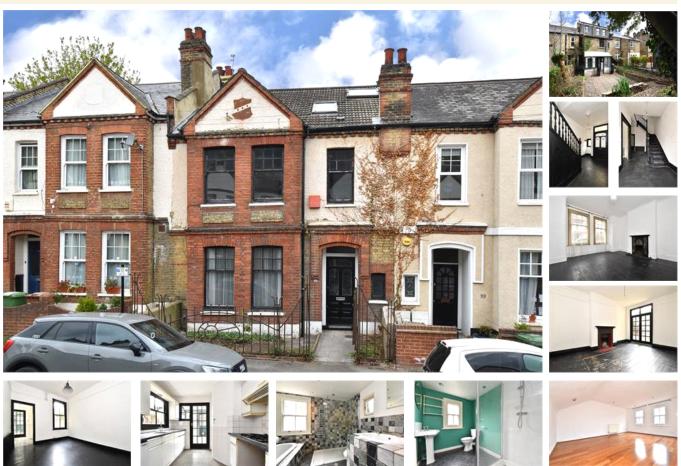

### property description

A charming five bed Victorian freehold terrace family home being sold CHIAN FREE and requires modernisation. The house comes with a private West-facing rear garden, located in ZONE 2, on the boarders of the St Johns and Brockley conservation areas, only a few minutes' walk to the green open space of Hilly Fields. The house has a typical Victorian facade of exposed bricks accompanied by original sash windows. The property is set back from the street by a front garden and you are immediately greeted by an original arched recess and a period stain glass door. Upon entry there is a generous and inviting hallway with an original staircase and traditional panelling. Under the stairs is useful...

### property features

- <sup>•</sup> Charming 5 bedroom Victorian freehold terrace in need of modernisation
- WEST facing private rear garden
- 3 recention rooms

ALPS Estates Ltd trading as Pickwick Telephone : 020 3397 1166 Estates 47 Honor Oak Park Honor Oak London, SE23 1EA, United Kingdom Reg No : 7444750 Registered in England

- Kitchen and conservatory
- Cellar and outside storage cupboard housing the boiler
- Family hathroom

These property details are believed to be correct but their accuracy is not guaranteed and they do not form part of any official contract.