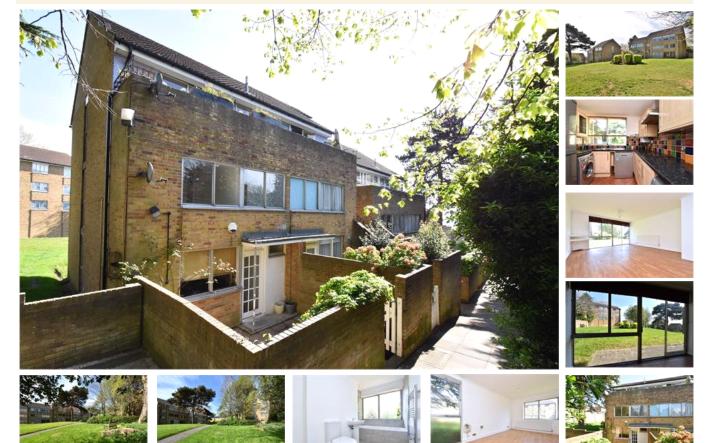

## property description

Offering an abundance of space (1000 sqft) is this lovely 3 bedroom maisonette tucked away in a quiet and well maintained cul de sac off leafy Sydenham Hill and Kirkdale, on the borders of Upper Sydenham & Forest Hill, walking distance to Elliot Bank Primary School.. A private courtyard leads to the front door. Straight ahead is large double aspect lounge with patio doors that span the entire back of the property and lead directly on to beautifully kept communal gardens. There is a well fitted kitchen/breakfast room, plenty of fitted storage and a downstairs loo completes the ground floor. Upstairs offers a large master bedroom with double aspect windows and a walk-in closet. 2 further be...

## property features

- Spacious 3 bedroom maisonette
- Located within this quiet and well maintained cul de sac
- Recently refurbished bathroom and downstairs toilet
- Private courtyard
- \* Kitchen breakfast room
- Large reception room with good storage
- Recently decorated throughout