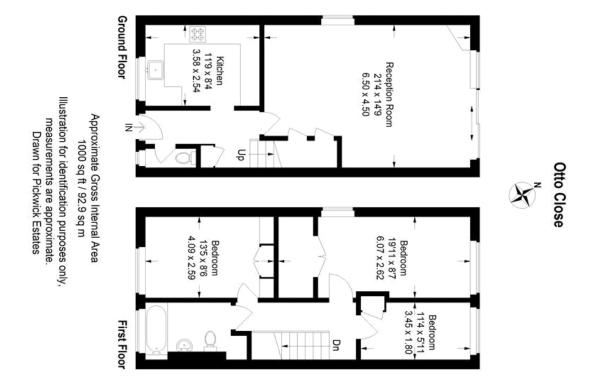

## property description

Offering an abundance of space (1000 sqft) is this lovely 3 bedroom maisonette tucked away in a quiet and well maintained cul de sac off leafy Sydenham Hill and Kirkdale, on the borders of Upper Sydenham & Forest Hill, walking distance to Elliot Bank Primary School.. A private courtyard leads to the front door. Straight ahead is large double aspect lounge with patio doors that span the entire back of the property and lead directly on to beautifully kept communal gardens. There is a well fitted kitchen/breakfast room, plenty of fitted storage and a downstairs loo completes the ground floor. Upstairs offers a large master bedroom with double aspect windows and a walk-in closet. 2 further be...