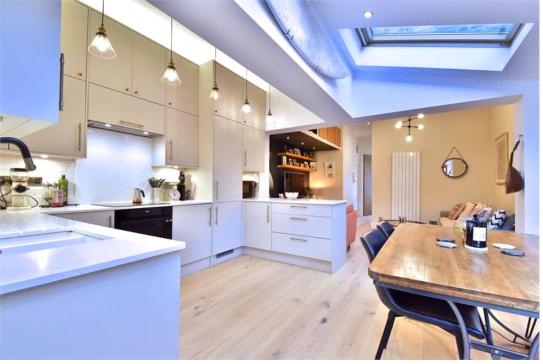

## property description

CHAIN FREE with a SHARE OF FREEHOLD. Beautifully decorated and well-proportioned is this fantastic two double bedroom period conversion located in the heart of leafy East Dulwich. Benefitting from direct access to an 88ft private, landscaped rear garden and a comes with a designated parking space. The rear of the property has been extended to create a fabulous kitchen, dining, reception room entertaining space. At the front of the property there is a charming principle double bedroom that has two gorgeous arched sash window and fitted floor to ceiling wardrobes. Further down the hall, next to a large storage cupboard, there is a very stylish family bathroom that has an abundance of s...

## property features

- Beautifully decorated and well-proportioned is this fantastic two double bedroom period conversion
- Fabulous kitchen, dining, reception room entertaining space

- CHAIN FREE SALE
- 88ft private landscaped rear garden
- Off street parking
- Requitifully decorated to a high standard