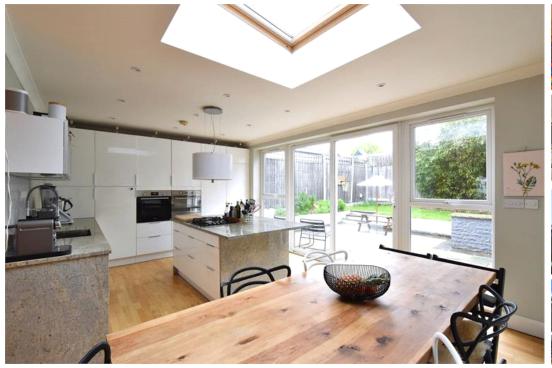

## property description

NOT SUITABLE FOR SHARERS. Pickwick estates are delighted to present new to the market a rarely available detached family house in central East Dulwich. The property is beautifully presented and decorated throughout. Downstairs there is a large double reception room with beautiful parquet wood floor and a feature fireplace, leading through to a family kitchen/breakfast room and then out to a south east facing garden, there is also a downstairs cloakroom. Upstairs there are five bedrooms, four are good size doubles one with an en-suite plus a further single/study room and a family bathroom. Barry Road is ideally located in East Dulwich for transport to central London and plenty of sought after...

## property features

- 5 double bedrooms
- 3 bathrooms
- Beautifully presented throughout
- \* Clasa to transport

- Off street parking
- Detached property
- Walking distance to shops and amenities
- \* Eironlance in front rooms