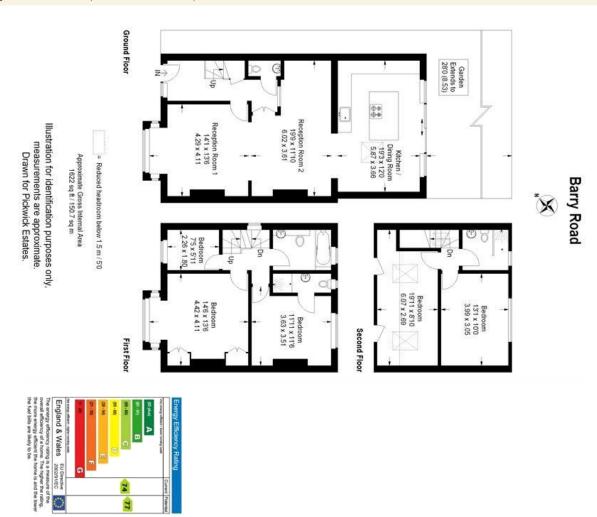

## property description

NOT SUITABLE FOR SHARERS. Pickwick estates are delighted to present new to the market a rarely available detached family house in central East Dulwich. The property is beautifully presented and decorated throughout. Downstairs there is a large double reception room with beautiful parquet wood floor and a feature fireplace, leading through to a family kitchen/breakfast room and then out to a south east facing garden, there is also a downstairs cloakroom. Upstairs there are five bedrooms, four are good size doubles one with an en-suite plus a further single/study room and a family bathroom. Barry Road is ideally located in East Dulwich for transport to central London and plenty of sought after...

## property features

- 5 double bedrooms
- 3 bathrooms
- Beautifully presented throughout
- \* Clasa to transport

- Off street parking
- Detached property
- Walking distance to shops and amenities
- \* Eironlance in front rooms