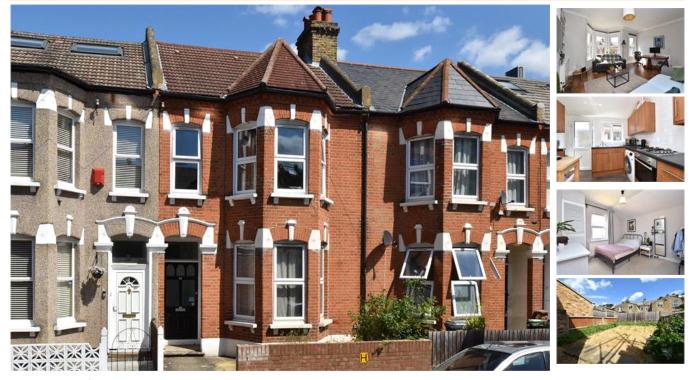

## property description

A beautifully presented 2 DOUBLE bedroom first floor flat being sold CHAIN FREE and direct access to its own private rear garden. The flat occupies the whole of the first floor of this charming red brick Victorian terraced house that is set back from the street by a walled front garden. The property is located on a quiet residential street close to Honor Oak Park, well within walking distance to the local amenities and Honor Oak station which offers London Overground services and National Rail to London Bridge. The accommodation is well laid out offering generous proportions throughout (758 sqft 70.4 sqm) and benefits from double glazing throughout. Entrance to the flat is on the ground floor, upon entry is a staircase that leads up to a spacious landing offering access to all rooms, a skylight above for natural light and a large storage cupboard. At the front of the building is a generous reception room which occupies the whole width of the house, has high ceilings, wood effect flooring and a large bay window that fills the room with natural light. Adjacent is a good s...

## property features

- <sup>•</sup> 2 DOUBLE bedroom garden flat
- <sup>•</sup> First floor of a charming red brick Victorian terraced house
- CHAIN FREE SALE LONG LEASE
- Double glazing throughout

- <sup>•</sup> Offered to the market in good decorative order
- Ownership of the whole private rear GARDEN with direct access
- Generous proportions 758 sqft 70.4 sqm
- Separate kitchen