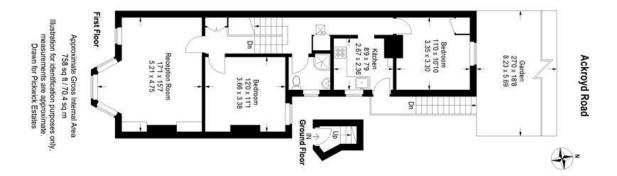

## property description

A beautifully presented 2 DOUBLE bedroom first floor flat being sold CHAIN FREE and direct access to its own private rear garden. The flat occupies the whole of the first floor of this charming red brick Victorian terraced house that is set back from the street by a walled front garden. The property is located on a quiet residential street close to Honor Oak Park, well within walking distance to the local amenities and Honor Oak station which offers London Overground services and National Rail to London Bridge. The accommodation is well laid out offering generous proportions throughout (758 sqft 70.4 sqm) and benefits from double glazing throughout. Entrance to the flat is on the ground floor, upon entry is a staircase that leads up to a spacious landing offering access to all rooms, a skylight above for natural light and a large storage cupboard. At the front of the building is a generous reception room which occupies the whole width of the house, has high ceilings, wood effect flooring and a large bay window that fills the room with natural light. Adjacent is a good s...

## property features

- <sup>•</sup> 2 DOUBLE bedroom garden flat
- <sup>•</sup> First floor of a charming red brick Victorian terraced house
- CHAIN FREE SALE LONG LEASE
- Double glazing throughout

- <sup>•</sup> Offered to the market in good decorative order
- Ownership of the whole private rear GARDEN with direct access
- Generous proportions 758 sqft 70.4 sqm
- Separate kitchen