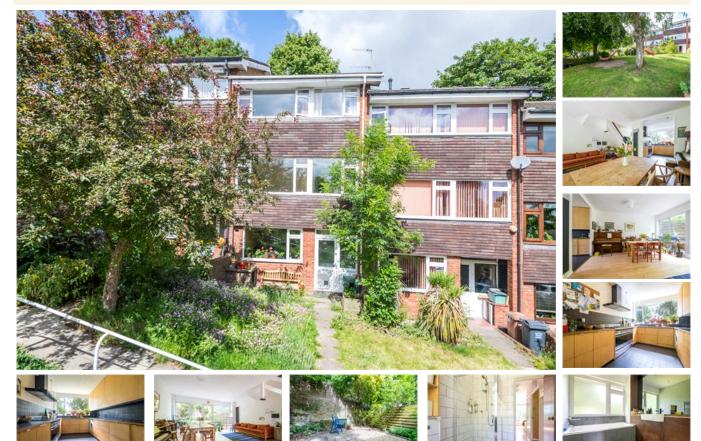

## pickwick estates

Grassmount, SE23 (4 bedroom House)

£850,000 (OIEO)

## property description

A stunning four-bedroom, mid-century town house, located on this very popular, quiet residential cul-de-sac in the heart of Forest Hill. The house is being sold CHAIN FREE comes with a landscaped South West facing rear garden, a separate garage and unrestricted on street parking. Grassmount has a thriving community with plenty of well-maintained gardens and green spaces for the resident's families to enjoy in addition to your own garden. The approach to the house is delightful, a pathway through well maintained green communal gardens leads to a lush front garden that is brimming with life. Upon entry there is a very useful porch for coats, shoes and the like. This leads through t...

## property features

- Stunning 4-bedroom mid-century town house
- Located on this very popular, quiet residential culde-sac
- \* CHAIN FREE SALE
- Stylish family bathroom and shower room

- South West facing rear garden
- Separate garage and unrestricted on street parking
- Well-maintained communal gardens
- Two reception rooms