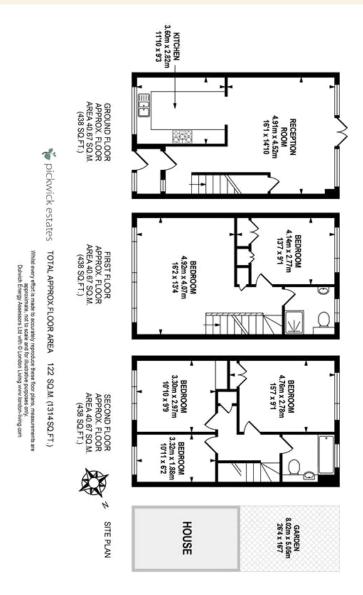

## property description

A stunning four-bedroom, mid-century town house, located on this very popular, quiet residential cul-de-sac in the heart of Forest Hill. The house is being sold CHAIN FREE comes with a landscaped South West facing rear garden, a separate garage and unrestricted on street parking. Grassmount has a thriving community with plenty of well-maintained gardens and green spaces for the resident's families to enjoy in addition to your own garden. The approach to the house is delightful, a pathway through well maintained green communal gardens leads to a lush front garden that is brimming with life. Upon entry there is a very useful porch for coats, shoes and the like. This leads through t...

## property features

- Stunning 4-bedroom mid-century town house
- Located on this very popular, quiet residential culde-sac
- \* CHAIN FREE SALE
- Stylish family bathroom and shower room

- South West facing rear garden
- Separate garage and unrestricted on street parking
- Well-maintained communal gardens
- Two reception rooms