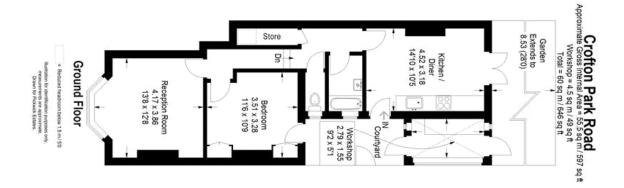

## property description

Occupying the whole ground floor of this pretty end of terrace Victorian conversion, is this utterly charming, one bedroom garden maisonette. The flat benefits from its own private entrance on the side of the house, where there is a nice walled and gated courtyard. This intimate space is a perfect landing area upon arrival, handy for bringing in bikes and general storage. There is also a very useful lean-to conservatory which has been cleverly adapted into a utility room which houses the washing machine and drier. Upon entry you are greeted by a lovely kitchen dining room that is oozing with character and charm. The kitchen runs along one side of the room allowing plenty of space for ...

## property features

- Utterly charming one bedroom garden maisonette
- End of terrace Victorian conversion
- Magical mature private rear garden that is an oasis of tranquillity
- \*Walled and gated courtyard entrance
- Lean-to conservatory utility room/workshop/store
- Generous reception room with high ceilings and