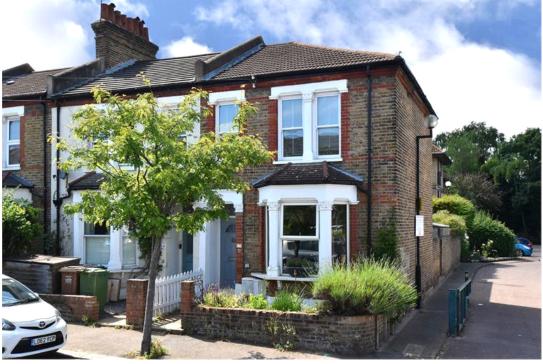

Crofton Park Road, SE4 (1 bedroom Flat)

£425,000 (OIEO)

## property description

Occupying the whole ground floor of this pretty end of terrace Victorian conversion, is this utterly charming, one bedroom garden maisonette. The flat benefits from its own private entrance on the side of the house, where there is a nice walled and gated courtyard. This intimate space is a perfect landing area upon arrival, handy for bringing in bikes and general storage. There is also a very useful lean-to conservatory which has been cleverly adapted into a utility room which houses the washing machine and drier. Upon entry you are greeted by a lovely kitchen dining room that is oozing with character and charm. The kitchen runs along one side of the room allowing plenty of space for ...

## property features

- Utterly charming one bedroom garden maisonette
- End of terrace Victorian conversion
- Magical mature private rear garden that is an oasis of tranquillity
- \*Walled and gated courtyard entrance
- Lean-to conservatory utility room/workshop/store
- Generous reception room with high ceilings and