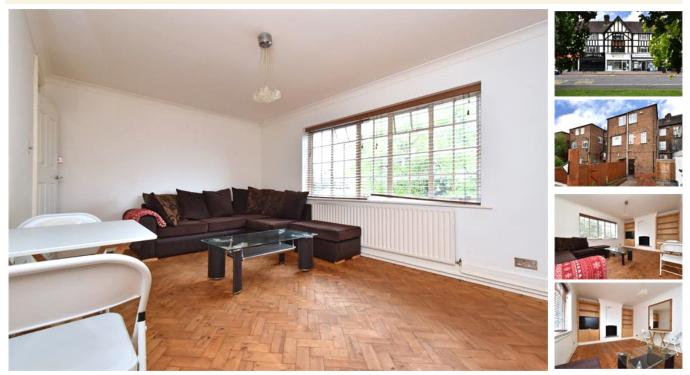

#### property description

Spacious and well looked after one bedroom flat, set on the first floor of this 1930s block. The property briefly comprises entrance hall with entry phone, wooden parquet flooring throughout, large reception room, spacious double bedroom, fully fitted bathroom, separate WC and a neat kitchen with all the mod cons leading to a private balcony facing the rear of the building. The property is within a 5 minute walk of Elmers End rail station which will whisk you into London Bridge in 20mins. Good bus routes and the tram to Croydon are well within walking distance as well as there being an array of local amenities such as shops and the local supermarket. Available immediately!

#### property features

- Spacious 1 double bedroom, 1st floor flat
- Reception room with parquet flooring
- Entry phone system
- Parquet wood flooring

- <sup>•</sup> Fully fitted bathroom
- Kitchen with all the mod cons leading to a private balcony
- Within 5mins walk to the rail station (20mins to London Bridge) and tram into Croydon