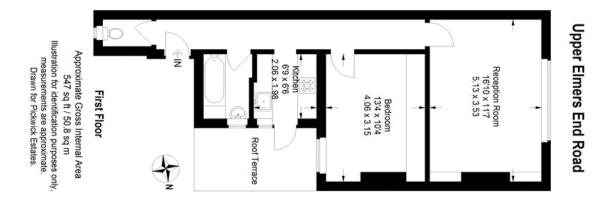

#### property description

Spacious and well looked after one bedroom flat, set on the first floor of this 1930s block. The property briefly comprises entrance hall with entry phone, wooden parquet flooring throughout, large reception room, spacious double bedroom, fully fitted bathroom, separate WC and a neat kitchen with all the mod cons leading to a private balcony facing the rear of the building. The property is within a 5 minute walk of Elmers End rail station which will whisk you into London Bridge in 20mins. Good bus routes and the tram to Croydon are well within walking distance as well as there being an array of local amenities such as shops and the local supermarket. Available immediately!

#### property features

- Spacious 1 double bedroom, 1st floor flat
- Reception room with parquet flooring
- Entry phone system
- Parquet wood flooring

- <sup>•</sup> Fully fitted bathroom
- Kitchen with all the mod cons leading to a private balcony
- Within 5mins walk to the rail station (20mins to London Bridge) and tram into Croydon