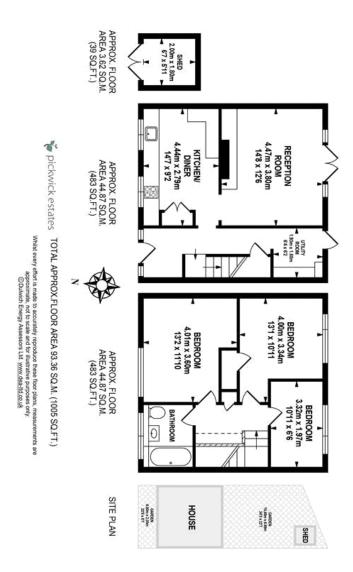

## property description

NOT SUITABLE FOR SHARERS. A beautifully presented three-bedroom, freehold mid-century family home in a quiet residential cul-de-sac in Crofton Park, bordering Ladywell, in close proximity Ladywell Fields and Hilly Fields. Boasting a SOUTH FACING private rear garden, a large reception with direct access to the garden, double glazing throughout, eat in kitchen diner, utility room and a stylish family bathroom. The house is set back form the street by a gated front garden and the house overlooks a green communal lawn. Upon entry there is a generous entrance hall with space for hanging coats and storing shoes. Solid wooden flooring runs seamlessly through to the kitchen and to the handy util...

## property features

- A beautifully presented three-bedroom, freehold mid-century family home
- Quiet residential cul-de-sac in Crofton Park
- SOUTH FACING private rear garden

- Large reception room
- \*Kitchen dining room
- Utility room
- NOT SHITARLE FOR SHARERS