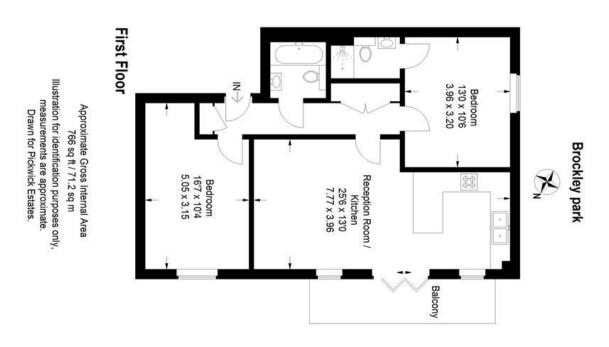

### property description

Pickwick's are delighted to offer this immaculate two bedroom, 2 bath apartment located on the first floor of this modern building. The property is neutrally decorated and compromises of; an open plan kitchen/ reception with high gloss units and integrated appliances. Gas stove, fridge/ freezer, dishwasher, brand new washing machine. The property has a floor to ceiling window in this room allowing plenty of light to flood through, which leads to a balcony to the front of the building with spectacular views of London. Two good size double bedrooms. One with an ensuite shower room and an additional main bathroom. Communal garden. Located within close distance to shops, transport links and gree...

### property features

Immaculate two double bedroom 2 bath <sup>•</sup> Gas stove, dishwasher, brand new washing apartment machine Located on the first floor <sup>1</sup> 1 bathroom, 1 ensuite • Onen nlan kitchen/ recention with high gloss units Close to Honor Oak & Catford station with links