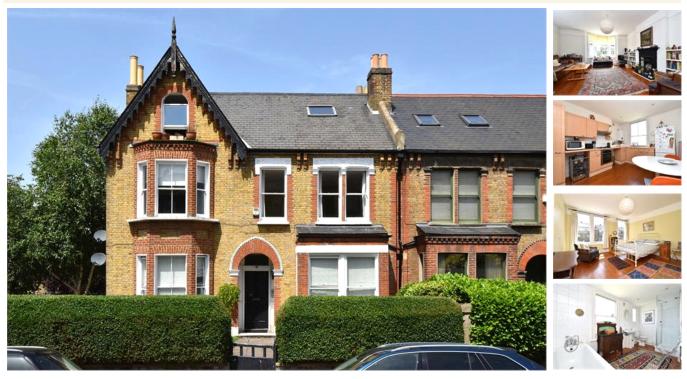

## property description

Occupying the whole of the first floor of this magnificent double fronted Victorian house is this very spacious two double bedroom flat offering a floorspace of 998 sqft (92.7sqm)! The flat offers generous proportions throughout with plenty of natural light and lots of character. Upon approach to the house its difficult not to be impressed by the charming Victorian façade, with exposed brickwork and detailed masonry around the windows and front door. The house is set well back from the street protected by a hedged, gated front garden with a pathway leading to the front door. Upon entry there is a large communal hallway with the staircase leading up to the first floor, where the entrance to the flat is located. Internally there is a large entrance hall offering access to all rooms. Underfoot are varnished wooden floors that run seamlessly throughout the flat. At the front of the house is a generous reception room with a large bay window that fills the room with natural light and a period feature fireplace with shelving in the alcoves. Also located at the front of ...

## property features

- Very spacious two double bedroom flat
- Offering a floorspace of 998 sqft (92.7sqm)
- <sup>•</sup> Occupying the whole first floor of a double fronted Victorian conversion
- Large bathroom with separate shower encl...

ALPS Estates Ltd trading as Pickwick Telephone : 020 3397 1166 Estates 47 Honor Oak Park Honor Oak London, SE23 1EA, United Kingdom Reg No : 7444750 Registered in England

- Generous reception room
- Wooden floors throughout
- Kitchen breakfast room
- Good storage. Available August 2025