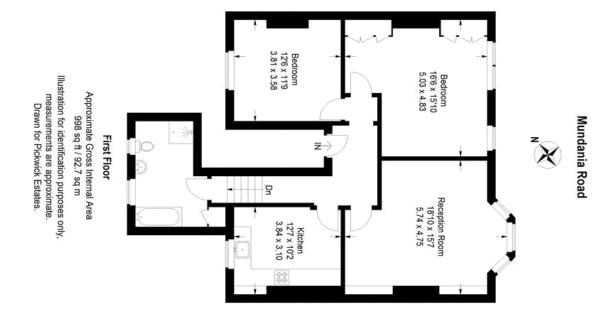

## property description

Occupying the whole of the first floor of this magnificent double fronted Victorian house is this very spacious two double bedroom flat offering a floorspace of 998 sqft (92.7sqm)! The flat offers generous proportions throughout with plenty of natural light and lots of character. Upon approach to the house its difficult not to be impressed by the charming Victorian façade, with exposed brickwork and detailed masonry around the windows and front door. The house is set well back from the street protected by a hedged, gated front garden with a pathway leading to the front door. Upon entry there is a large communal hallway with the staircase leading up to the first floor, where the entrance to the flat is located. Internally there is a large entrance hall offering access to all rooms. Underfoot are varnished wooden floors that run seamlessly throughout the flat. At the front of the house is a generous reception room with a large bay window that fills the room with natural light and a period feature fireplace with shelving in the alcoves. Also located at the front of ...