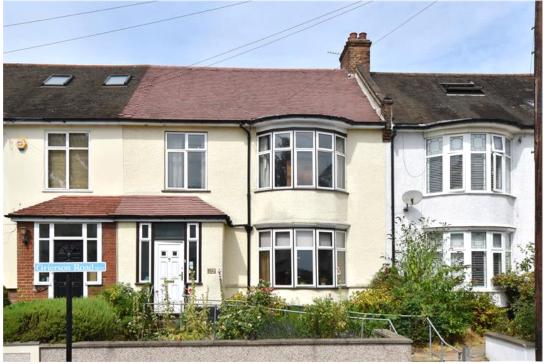

## property description

If you are looking for a refurbishment project this 3 double bedroom, 1930's mid terrace family home will be right up your street! Located in the heart of Honor Oak only 160 metres from the station and the amenities of the high street! The house has a larger than average footprint, approximately 7 meters wide! It benefits from a large 21 meter (65ft) private rear garden with a westerly facing aspect, double glazing throughout and is being sold CHAIN FREE. The house retains many of its original features including beautiful ornate fireplaces and internal porch doors in the hallway. The front of the house has an attractive façade with traditional bay windows on the ground and first flo...

## property features

- 3 double bedroom 1930's mid terrace family home
- Generous private rear garden approximately 21 Metres (65ft).
- Requiring refurbishment throughout, potential for
- Larger than average footprint approximately 7 metres wide.
- Retaining period features such as original fireplaces