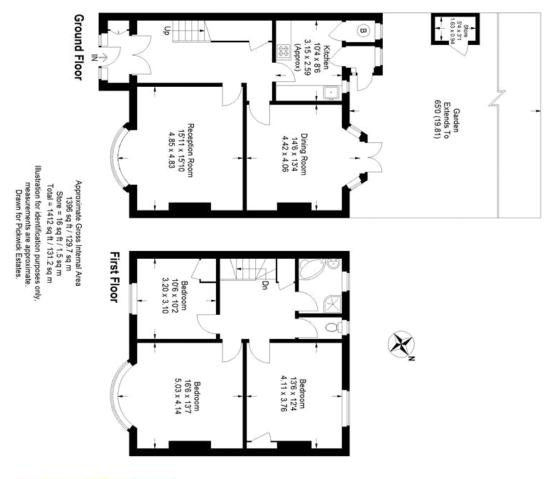

## property description

If you are looking for a refurbishment project this 3 double bedroom, 1930's mid terrace family home will be right up your street! Located in the heart of Honor Oak only 160 metres from the station and the amenities of the high street! The house has a larger than average footprint, approximately 7 meters wide! It benefits from a large 21 meter (65ft) private rear garden with a westerly facing aspect, double glazing throughout and is being sold CHAIN FREE. The house retains many of its original features including beautiful ornate fireplaces and internal porch doors in the hallway. The front of the house has an attractive façade with traditional bay windows on the ground and first flo...

## property features

- 3 double bedroom 1930's mid terrace family home
- Generous private rear garden approximately 21 Metres (65ft).
- Requiring refurbishment throughout, potential for
- Larger than average footprint approximately 7 metres wide.
- Retaining period features such as original fireplaces