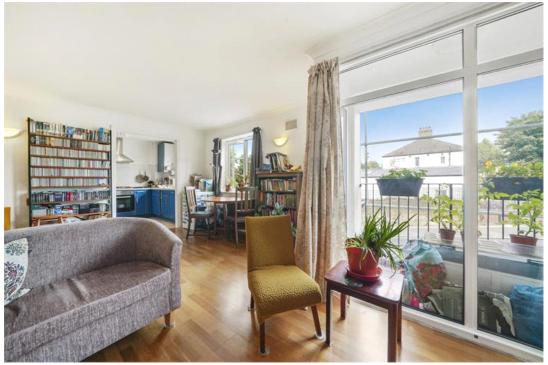

## property description

Offered to the market CHAIN FREE is this lovely 2 double bedroom, 2-bathroom first floor apartment within this well-maintained gated new build development in Brockley, near to both Crofton Park, Honor Oak Park and Ladywell Stations. The property also benefits from a private balcony, entry phone system and a secure gated car parking space within the grounds. Upon entry there is a generous hallway with wood effect flooring that runs seamlessly through to all the primary rooms. At the front of the building is a bright and spacious lounge, with floor to ceiling windows and a patio door leading onto the private balcony. To the side is a semi open plan modern fitted kitchen, with integrated oven, gas hob and extractor fan. The main bathroom is located in the centre of the flat offering easy access from all rooms. It offers fully tiled walls and floors, a bathtub with shower above accompanied by a wall mounted toilet and wash hand basin. The two bedrooms are located to the rear of the building and are equivalent size double bedrooms. Both have wood effect flooring and double...