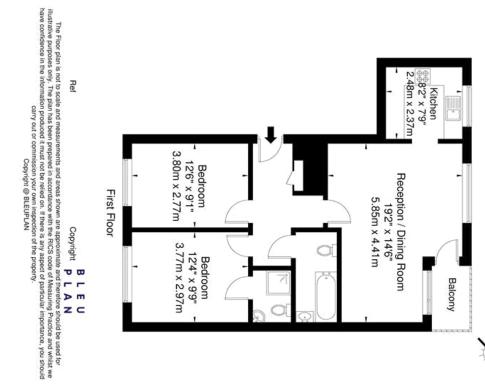

## property description

Offered to the market CHAIN FREE is this lovely 2 double bedroom, 2-bathroom first floor apartment within this well-maintained gated new build development in Brockley, near to both Crofton Park, Honor Oak Park and Ladywell Stations. The property also benefits from a private balcony, entry phone system and a secure gated car parking space within the grounds. Upon entry there is a generous hallway with wood effect flooring that runs seamlessly through to all the primary rooms. At the front of the building is a bright and spacious lounge, with floor to ceiling windows and a patio door leading onto the private balcony. To the side is a semi open plan modern fitted kitchen, with integrated oven, gas hob and extractor fan. The main bathroom is located in the centre of the flat offering easy access from all rooms. It offers fully tiled walls and floors, a bathtub with shower above accompanied by a wall mounted toilet and wash hand basin. The two bedrooms are located to the rear of the building and are equivalent size double bedrooms. Both have wood effect flooring and double...

## The Curve Building, Chudleigh Road SE4 1HD

Approx. Gross Internal Area = 66.6 sq m / 716 sq ft

For Full EPC information, click <a href="here">here</a>