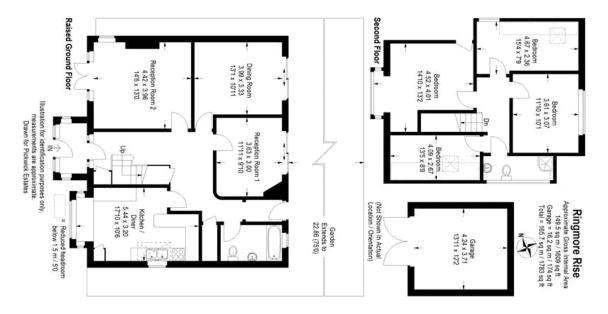

#### property description

Perched on top of Ringmore Rise with stunning views over the London Skyline is this unique detached 4 bedroom family home with off street parking, integrated garage and large private rear garden. The house is sold with permission to develop a two story extension at the rear, extend basement and reconfigure the first floor. This double fronted house has an impressive façade with dark exposed wooden beams set against red bricks, the entrance is in the centre of the house on the raised ground floor and there is a balcony off the main reception room to make the most of the impressive uninterrupted view of the London skyline. At the front of the house there a driveway that leads to a ...

#### property features

- Detached 4 bedroom family home
- Amazing views over the London skyline
- Large plot with front garden and 75ft private rear

garden

ALPS Estates Ltd trading as Pickwick Estates 47 Honor Oak Park Honor Oak London, SE23 1EA, United Kingdom Reg No : 7444750 Registered in England

- Kitchen breakfast room
- <sup>3</sup> reception rooms
- <sup>•</sup> Two bathrooms
- Planning permission for various extension

Telephone : 020 3397 1166 Website : https://www.pickwickestates.co.uk

These property details are believed to be correct but their accuracy is not guaranteed and they do not form part of any official contract.