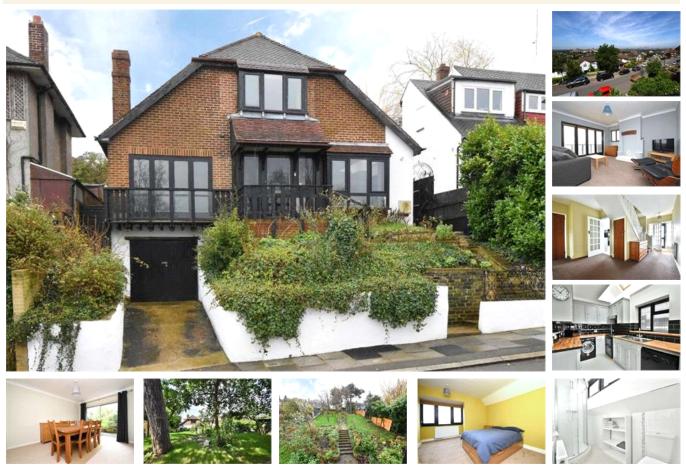

#### property description

Perched on top of Ringmore Rise with stunning views over the London Skyline is this unique detached 4 bedroom family home with off street parking, integrated garage and large private rear garden. The house is sold with permission to develop a two story extension at the rear, extend basement and reconfigure the first floor. This double fronted house has an impressive façade with dark exposed wooden beams set against red bricks, the entrance is in the centre of the house on the raised ground floor and there is a balcony off the main reception room to make the most of the impressive uninterrupted view of the London skyline. At the front of the house there a driveway that leads to a ...

#### property features

- Detached 4 bedroom family home
- Amazing views over the London skyline
- Large plot with front garden and 75ft private rear

garden

ALPS Estates Ltd trading as Pickwick Estates 47 Honor Oak Park Honor Oak London, SE23 1EA, United Kingdom Reg No : 7444750 Registered in England

- Kitchen breakfast room
- <sup>3</sup> reception rooms
- <sup>•</sup> Two bathrooms
- Planning permission for various extension

Telephone : 020 3397 1166 Website : https://www.pickwickestates.co.uk

These property details are believed to be correct but their accuracy is not guaranteed and they do not form part of any official contract.