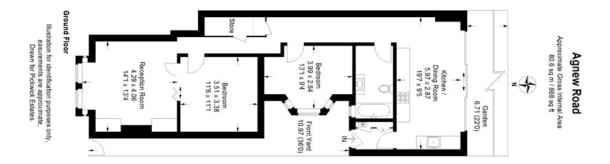

## property description

Absolutely stunning, ground floor 2 double bedroom maisonette, offering and abundance of intricately planned living space with a beautiful, secluded SOUTH facing landscaped rear garden. Located in the heart of Honor Oak Park, this handsome property has great kerb appeal with a charming period front brick façade and is being sold with a SHARE OF FREEHOLD and its own secure and secluded entrance. The maisonette occupies the whole of the ground floor of this Victorian end of terrace house, which the current owners extended and completely renovated 2 years ago, creating a unique kitchen dining space that focuses on bringing the outdoors in. The property offers a generous 868 sq ft...