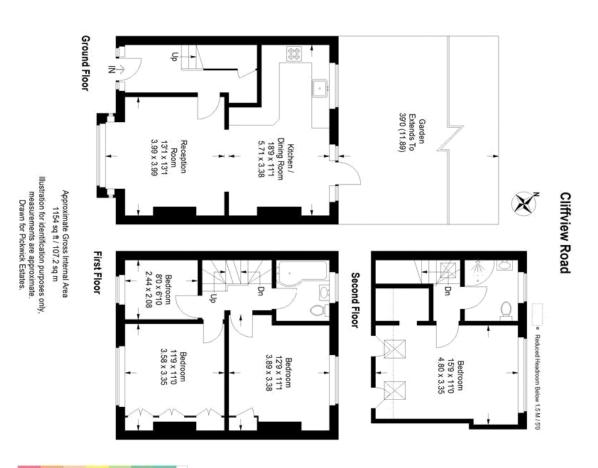

#### property description

VIEWING DAY SATURDAY 28th JANUARY 10am - 12pm - A beautifully presented four-bedroom mid terrace freehold family home with a neatly landscaped private rear garden and spectacular views over Canary Wharf and Lewisham, just a few minutes from the glorious Hilly Fields, near Ladywell Conservation Area. A truly lovely house in a fantastic community-spirited street, with annual street parties. You're well-connected too; it's an eight-minute walk to Ladywell, St John's and Lewisham stations (Lewisham has the DLR as well as regular services, St John's is 8 minutes to London Bridge). Crofton Park and Brockley are also short walks away. The property has been carefully and sympathetically refurb...