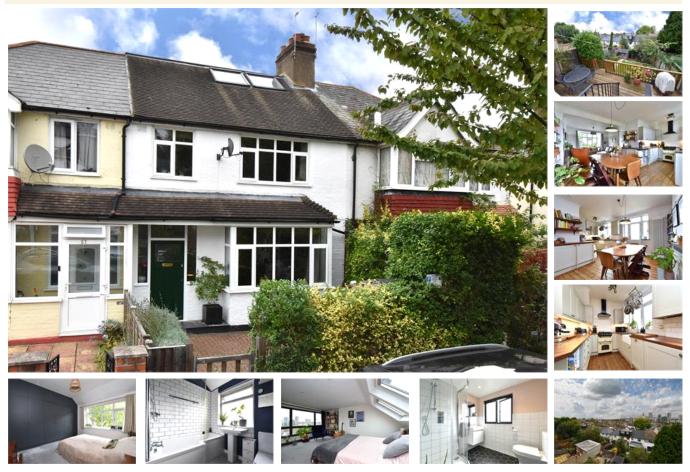

#### property description

VIEWING DAY SATURDAY 28th JANUARY 10am - 12pm - A beautifully presented four-bedroom mid terrace freehold family home with a neatly landscaped private rear garden and spectacular views over Canary Wharf and Lewisham, just a few minutes from the glorious Hilly Fields, near Ladywell Conservation Area. A truly lovely house in a fantastic community-spirited street, with annual street parties. You're well-connected too; it's an eight-minute walk to Ladywell, St John's and Lewisham stations (Lewisham has the DLR as well as regular services, St John's is 8 minutes to London Bridge). Crofton Park and Brockley are also short walks away. The property has been carefully and sympathetically refurb...

#### property features

- A beautifully presented four-bedroom mid terrace family home
- Neatly landscaped private rear garden and a front
- garden

ALPS Estates Ltd trading as Pickwick Estates 47 Honor Oak Park Honor Oak London, SE23 1EA, United Kingdom Reg No : 7444750 Registered in England

- <sup>•</sup> Just a few minutes walk from Hilly Fields
- <sup>•</sup> Large double reception room
- Lovely kitchen dining room
- Luxurious family hathroom

These property details are believed to be correct but their accuracy is not guaranteed and they do not form part of any official contract.