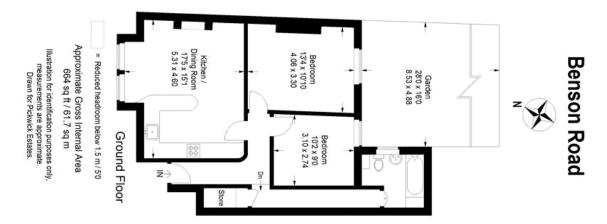

## property description

Beautifully presented two double bedroom maisonette with a SOUTH facing private rear garden, situated on the ground floor of this stunning semi-detached Victorian house.. Benson Road is one of Forest Hill's premier quiet residential streets close to Forest Hill station with an abundance of local amenities and a wonderful local community. The house is set back from the street by a walled front garden that is nicely landscaped and as a ground floor maisonette the flat benefits from its own front door. The whole flat benefits from having plenty of period character such as high ceilings, original sash windows and fireplaces. Upon entry is a hallway with wooden flooring that leads ...

## property features

- Beautifully presented two double bedroom maisonette
- Set within a stunning semi detached Victorian house
- South facing private rear garden and a neat walled
- Newly renovated stylish bathroom with shower above the bath
- Good size kitchen reception room
- \*Kitchen is fully fitted with integrated appliances and a breakfast bar