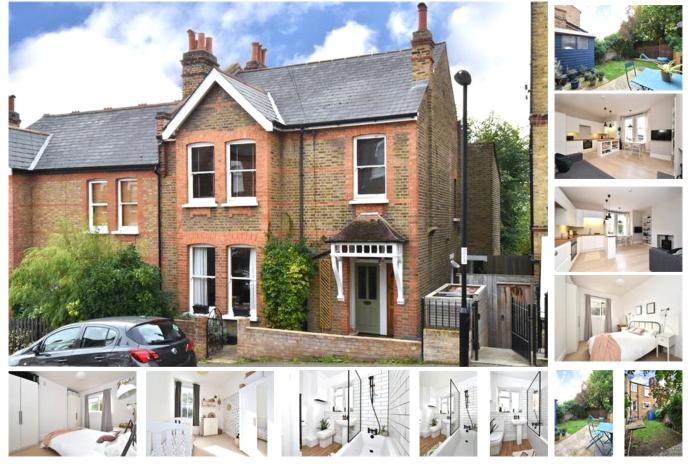

## property description

Beautifully presented two double bedroom maisonette with a SOUTH facing private rear garden, situated on the ground floor of this stunning semi-detached Victorian house.. Benson Road is one of Forest Hill's premier quiet residential streets close to Forest Hill station with an abundance of local amenities and a wonderful local community. The house is set back from the street by a walled front garden that is nicely landscaped and as a ground floor maisonette the flat benefits from its own front door. The whole flat benefits from having plenty of period character such as high ceilings, original sash windows and fireplaces. Upon entry is a hallway with wooden flooring that leads ...

## property features

- Beautifully presented two double bedroom maisonette
- Set within a stunning semi detached Victorian house
- South facing private rear garden and a neat walled
- Newly renovated stylish bathroom with shower above the bath
- Good size kitchen reception room
- \*Kitchen is fully fitted with integrated appliances and a breakfast bar