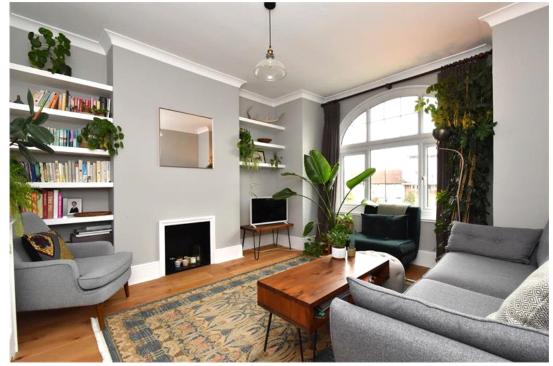

## property description

LAUNCHING SATURDAY 12TH NOVEMBER. Simply stunning Victorian 3-bedroom first floor maisonette with its own private garden and balcony. The flat has been lovingly decorated to a high standard by the current owners and benefits from an abundance of beautifully decorated floorspace, 876 sqft (81.4 sqm), double glazing throughout and a stunning kitchen dining room.. Upon approach to the house is a handsome façade with a neatly painted exterior, detailed cast iron balcony above an arched porch and a pathway that leads to the flats own front door. An entrance hall and stairwell lead to a wide landing which is neatly decorated and carpeted. Overhead, there is also access to a very useful loft spa...

## property features

- Simply stunning Victorian 3-bedroom first floor maisonette
- Private rear garden with rear access and an ornate cast iron balcony
- An abundance of beautifully decorated floorspace.
- Double glazing throughout
- Bright and spacious main reception room
- Luxurious bathroom that has been stylishly finished
- Safe and very quiet location on the firs