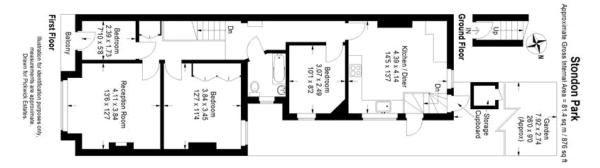

## pickwick estates

Stondon Park, SE23 (3 bedroom Flat)

£525,000 (OIEO)

## property description

LAUNCHING SATURDAY 12TH NOVEMBER. Simply stunning Victorian 3-bedroom first floor maisonette with its own private garden and balcony. The flat has been lovingly decorated to a high standard by the current owners and benefits from an abundance of beautifully decorated floorspace, 876 sqft (81.4 sqm), double glazing throughout and a stunning kitchen dining room.. Upon approach to the house is a handsome façade with a neatly painted exterior, detailed cast iron balcony above an arched porch and a pathway that leads to the flats own front door. An entrance hall and stairwell lead to a wide landing which is neatly decorated and carpeted. Overhead, there is also access to a very useful loft spa...

Stondon Park, SE23 (3 bedroom Flat)

£525,000 (OIEO)

For Full EPC information, click <u>here</u>