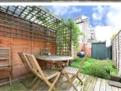

## property description

LAUNCHING SATURDAY 12TH NOVEMBER. Simply stunning Victorian 3-bedroom first floor maisonette with its own private garden and balcony. The flat has been lovingly decorated to a high standard by the current owners and benefits from an abundance of beautifully decorated floorspace, 876 sqft (81.4 sqm), double glazing throughout and a stunning kitchen dining room.. Upon approach to the house is a handsome façade with a neatly painted exterior, detailed cast iron balcony above an arched porch and a pathway that leads to the flats own front door. An entrance hall and stairwell lead to a wide landing which is neatly decorated and carpeted. Overhead, there is also access to a very useful loft spa...

## property features

- Simply stunning Victorian 3-bedroom first floor maisonette
- Private rear garden with rear access and an ornate cast iron balcony
- An abundance of beautifully decorated floorspace.
- Double glazing throughout
- Bright and spacious main reception room
- Luxurious bathroom that has been stylishly finished
- Safe and very quiet location on the firs