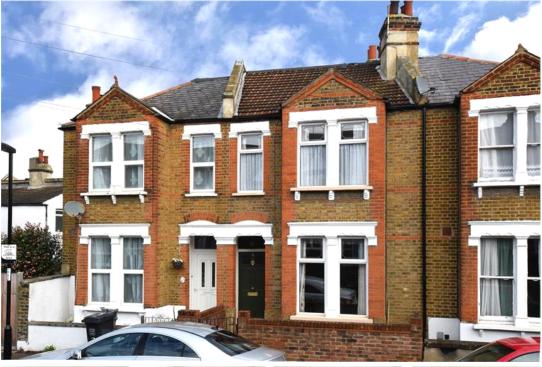

## property description

A beautifully presented 3-bedroom, mid terraced Victorian family home offering 1110 sqft (103.2 sqm) of internal floor space, double glazing throughout, a well maintained 57ft private rear garden and a gardening shed. The house is located on this peaceful residential street in the heart of Forest Hill, offering easy access to transportation, plenty of local amenities and access to good local schools such as the Outstanding Kilmorie primary. The house is set back from the street by a walled front patio with a pathway leading to the house. The façade is an attractive exposed brick Victorian house with detailed masonry above the windows and front porch. Upon entry there is a hallway offe...

## property features

- A beautifully presented 3-bedroom, mid terraced Victorian family home
- Offering 1110 sqft (103.2 sqm) of internal floor space
- Two reception rooms
- \*Kitchen dining room
- Victorian period property with character
- Double glazing throughout, gas safety ce...