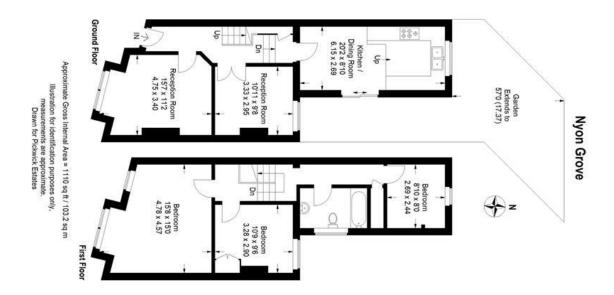

## property description

A beautifully presented 3-bedroom, mid terraced Victorian family home offering 1110 sqft (103.2 sqm) of internal floor space, double glazing throughout, a well maintained 57ft private rear garden and a gardening shed. The house is located on this peaceful residential street in the heart of Forest Hill, offering easy access to transportation, plenty of local amenities and access to good local schools such as the Outstanding Kilmorie primary. The house is set back from the street by a walled front patio with a pathway leading to the house. The façade is an attractive exposed brick Victorian house with detailed masonry above the windows and front porch. Upon entry there is a hallway offe...

## property features

- A beautifully presented 3-bedroom, mid terraced Victorian family home
- Offering 1110 sqft (103.2 sqm) of internal floor space
- Two reception rooms
- \*Kitchen dining room
- Victorian period property with character
- Double glazing throughout, gas safety ce...