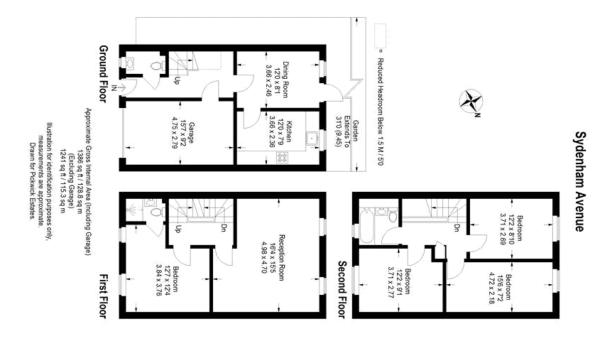

## property description

Offering plenty of internal floor space and set over three floors is this superb four-bedroom end of terrace townhouse that requires updating throughout. Standing proudly on this sought-after green and leafy residential road, virtually opposite Crystal Palace Park. The house also benefits from off street parking, a garage and a private West facing garden as well as being conveniently located and with a choice of quick links into Central London via a choice of several train stations - Penge East and West, Sydenham and Crystal Palace. Thanks to is East West orientation, the house brings in an abundance of natural light. It is set well back from the street by a large driveway and private g...

## property features

Attractive 4 bedroom end of terrace townhouse

• Faulthi batharan and and an aithe abailin

- <sup>•</sup> 3 story freehold house
- End of terrace

- Private West facing rear garden Garage and off street parking
- <sup>•</sup> Quiet leafy residential street