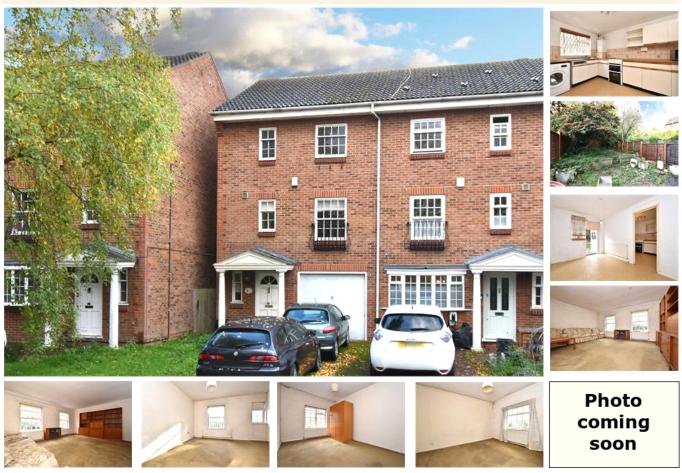

## property description

Offering plenty of internal floor space and set over three floors is this superb four-bedroom end of terrace townhouse that requires updating throughout. Standing proudly on this sought-after green and leafy residential road, virtually opposite Crystal Palace Park. The house also benefits from off street parking, a garage and a private West facing garden as well as being conveniently located and with a choice of quick links into Central London via a choice of several train stations - Penge East and West, Sydenham and Crystal Palace. Thanks to is East West orientation, the house brings in an abundance of natural light. It is set well back from the street by a large driveway and private g...

## property features

Attractive 4 bedroom end of terrace townhouse

• Faulthi batharan and and an aithe abailin

- <sup>•</sup> 3 story freehold house
- End of terrace

- Private West facing rear garden Garage and off street parking
- <sup>•</sup> Quiet leafy residential street