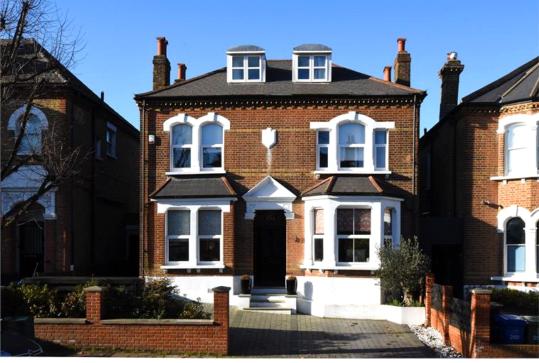

## pickwick estates

Barry Road, SE22 (6 bedroom House)

£2,300,000

## property description

CONTRACTS EXCHANGED! A truly exceptional 6 double DOUBLE bedroom Victorian DOUBLE FRONTED detached family home radiating an abundance of period features, character and charm. Offered to the market CHAIN FREE! The house also benefits from superb double story rear extension housing a large, high spec, kitchen/dining/reception room that leads to a large sunny SOUTHWEST facing rear garden that is approximately 85ft (25m) Long and 35ft (10m) wide. Conveniently located in the heart of Dulwich, close to Dulwich Park, Dulwich Village and Lordship Lane. The whole property has exposed wooden flooring and double glazing throughout. This double fronted period beauty offers immediate curb appeal wi...