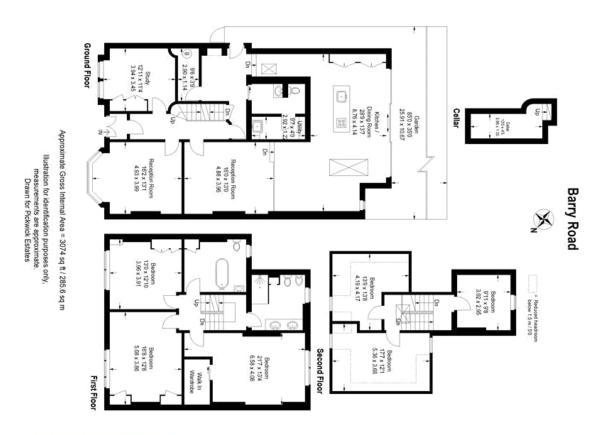

## property description

CONTRACTS EXCHANGED! A truly exceptional 6 double DOUBLE bedroom Victorian DOUBLE FRONTED detached family home radiating an abundance of period features, character and charm. Offered to the market CHAIN FREE! The house also benefits from superb double story rear extension housing a large, high spec, kitchen/dining/reception room that leads to a large sunny SOUTHWEST facing rear garden that is approximately 85ft (25m) Long and 35ft (10m) wide. Conveniently located in the heart of Dulwich, close to Dulwich Park, Dulwich Village and Lordship Lane. The whole property has exposed wooden flooring and double glazing throughout. This double fronted period beauty offers immediate curb appeal wi...