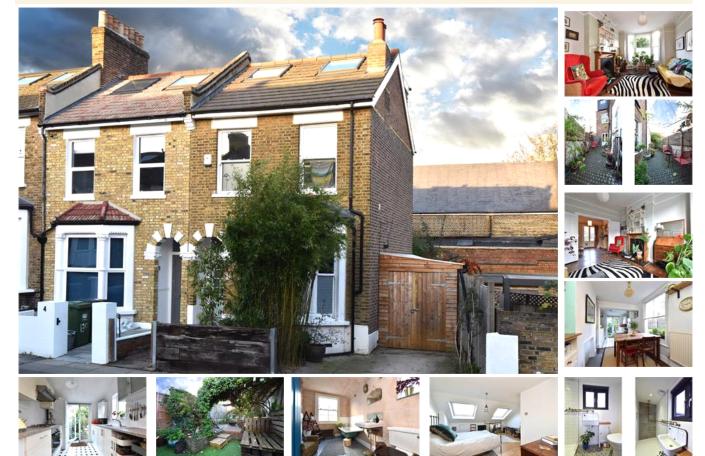

## pickwick estates

Holdenby Road, SE4 (4 bedroom House)

£800,000 (OIEO)

## property description

A charming end of terrace 4-bedroom Victorian family home, located in the heart of Crofton Park within minutes of the station as well as local shops of the bustling high street and highly rated schools. This beautiful home offers bright and spacious accommodation that is arranged over three floors, including a recent loft conversion which has increased the internal living accommodation to 1395 square feet. There is also a driveway, a cellar and a lean to in the side return, both of which offer excellent additional storage as well as access from the front of the house to the rear. The house has a typically attractive Victorian façade with exposed bricks and detailed masonry around the w...

## property features

- A charming end of terrace 4-bedroom Victorian family home
- Private rear garden
- Side return access with a large lean to for additional outside storage

- Off street parking and a cellar
- \*Kitchen dining room
- Double reception room
- \* Family bathroom