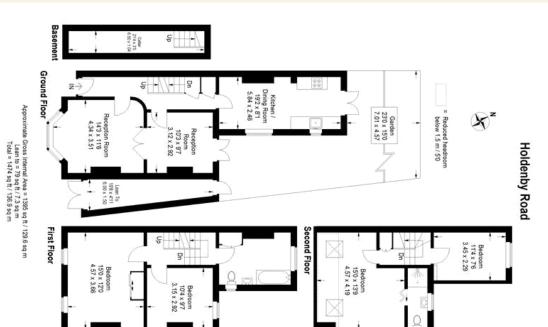

£800,000 (OIEO)

Illustration for identification purposes only, measurements are approximate. Drawn for Pickwick Estates

Holdenby Road, SE4 (4 bedroom House)

For Full EPC information, click <u>here</u>