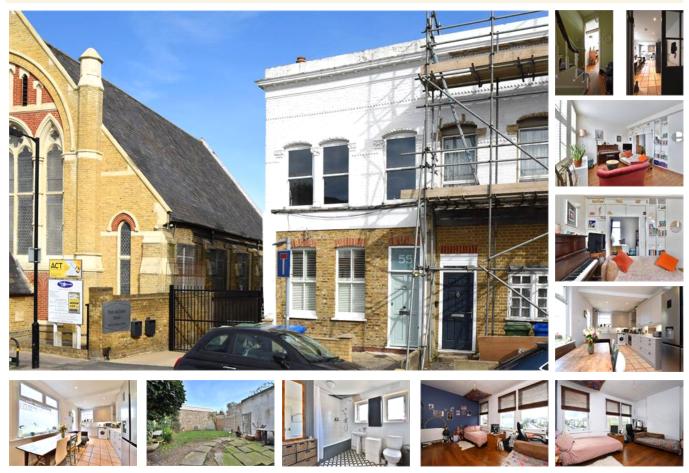

### property description

A handsome three bed end of terrace Victorian house, approximately 1320 sqft with access to a cellar and a private rear garden. The property is located on a quiet street in the heart of East Dulwich near Peckham Rye. Approximately 15 minute's walk to East Dulwich Station and 20 mins for Peckham Rye Station. Both of which are Zone 2. The green open space of Peckham Rye Park and its Common's 113 acres of well-kept parkland is just a few minutes walk around the corner. Upon entry is the large front room which offers high ceilings, stripped-floors and South-Westly facing large windows. Double doors open to a second reception(currently in use as a fourth bedroom). The large and double-asp...