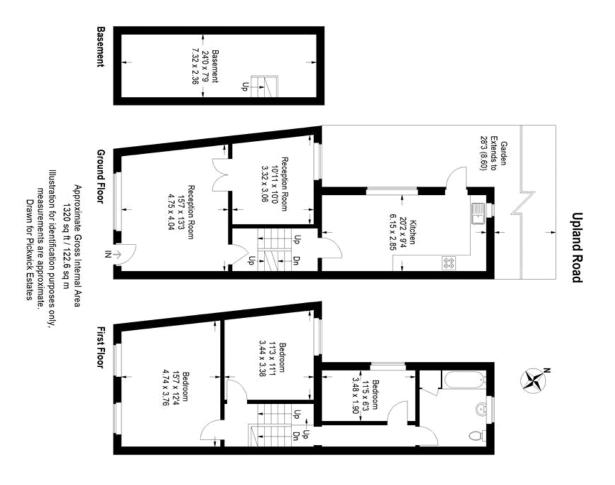

### property description

A handsome three bed end of terrace Victorian house, approximately 1320 sqft with access to a cellar and a private rear garden. The property is located on a quiet street in the heart of East Dulwich near Peckham Rye. Approximately 15 minute's walk to East Dulwich Station and 20 mins for Peckham Rye Station. Both of which are Zone 2. The green open space of Peckham Rye Park and its Common's 113 acres of well-kept parkland is just a few minutes walk around the corner. Upon entry is the large front room which offers high ceilings, stripped-floors and South-Westly facing large windows. Double doors open to a second reception(currently in use as a fourth bedroom). The large and double-asp...