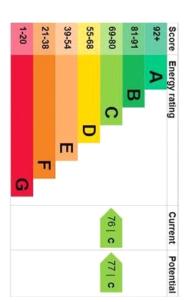

## High View Court, SE23 Approximate Gross Internal Area 49.3 sq m / 531 sq ft

For Full EPC information, click <a href="here">here</a>