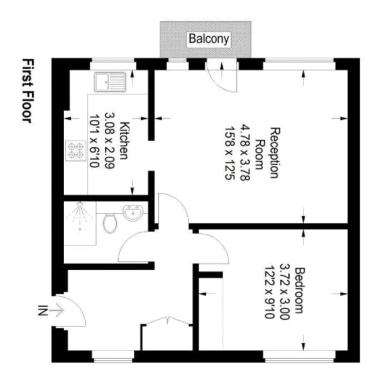

## High View Court, SE23 Approximate Gross Internal Area 49.3 sq m / 531 sq ft

For Full EPC information, click <a href="here">here</a>