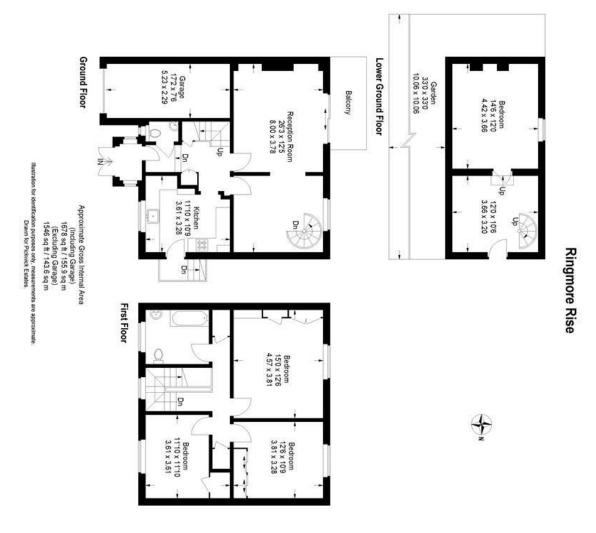

## property description

Perched on top Ringmore Rise with stunning views over the London Skyline is this lovely SEMI-DETACHED 4-bedroom family home in need of some modernisation. The house sits on a wide plot with a front garden, incorporating off street parking, an integrated garage and a large private WEST FACING rear garden measuring 33ft x 33ft. Offered to the market CHAIN FREE! Sunsets from up here are breath-taking throughout the year! This charming 1930's house has a charming white painted façade and double-glazed windows throughout. The house is set back from the street with a driveway that slopes slightly towards the property and bordered by a lawn with mature trees and shrubs. There is a side retu...

## property features

- SEMI DETACHED 4 bedroom 1930's family home on three floors with spectacular views of London
- Set on a wide plot with a front and rear private garden and side return access
- WEST FACING rear garden offering stunning views and amazing sunsets!
- Double reception room with a balcony and views over the London Skyline