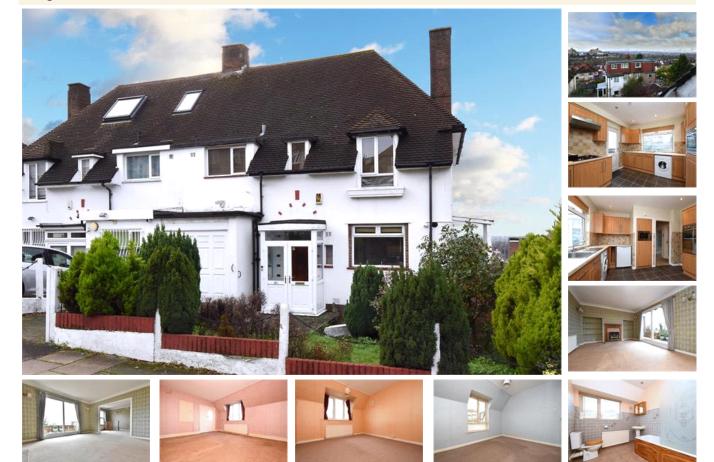

## property description

Perched on top Ringmore Rise with stunning views over the London Skyline is this lovely SEMI-DETACHED 4-bedroom family home in need of some modernisation. The house sits on a wide plot with a front garden, incorporating off street parking, an integrated garage and a large private WEST FACING rear garden measuring 33ft x 33ft. Offered to the market CHAIN FREE! Sunsets from up here are breath-taking throughout the year! This charming 1930's house has a charming white painted façade and double-glazed windows throughout. The house is set back from the street with a driveway that slopes slightly towards the property and bordered by a lawn with mature trees and shrubs. There is a side retu...

## property features

- SEMI DETACHED 4 bedroom 1930's family home on three floors with spectacular views of London
- Set on a wide plot with a front and rear private garden and side return access
- WEST FACING rear garden offering stunning views and amazing sunsets!
- Double reception room with a balcony and views over the London Skyline