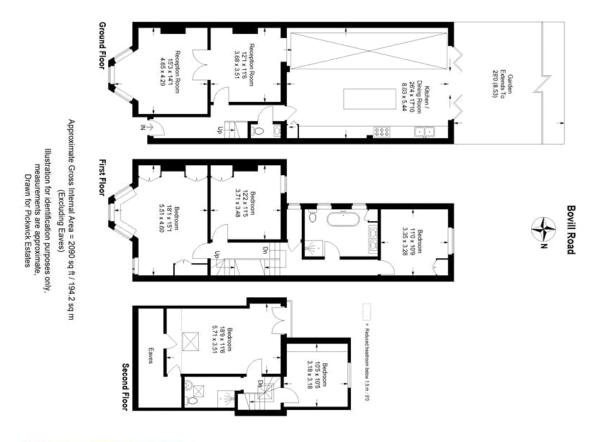

## property description

A stunning 5-double bedroom Victorian family home with a private WEST facing rear garden that has been refurbished and maintained to a very high standard throughout. This striking mid terrace, red brick house with ornate masonry is oozing with character and charm. Located in a unique cul-de-sac on Bovill Road which makes the house very quiet and offers additional privacy. The charming house is set back from the street by a fenced front garden with sandstone patio that leads to an arched porch, in addition there is a lovey white wisteria that hugs the front the bay window. Internally, the property offers a substantial amount of internal living space 2090 sqft (194.2 sqm), with a won...

## property features

- 5 double bedroom Victorian family home offering 2090 sqft (194.2 sqm)
- WEST facing private landscaped rear garden
- Large double reception room with period carachter
- \* Unique quiet residential cul-de-sac location
- Wonderful kitchen dining room extension
- Luxurious family bathroom, a shower room in the loft, utility curboard and downstairs quest