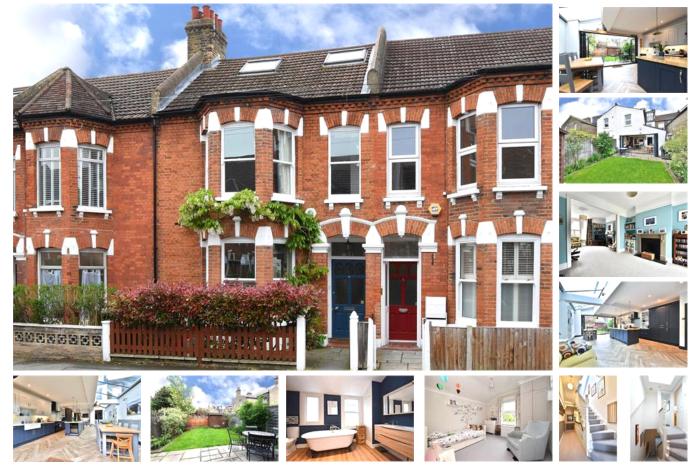

## property description

A stunning 5-double bedroom Victorian family home with a private WEST facing rear garden that has been refurbished and maintained to a very high standard throughout. This striking mid terrace, red brick house with ornate masonry is oozing with character and charm. Located in a unique cul-de-sac on Bovill Road which makes the house very quiet and offers additional privacy. The charming house is set back from the street by a fenced front garden with sandstone patio that leads to an arched porch, in addition there is a lovey white wisteria that hugs the front the bay window. Internally, the property offers a substantial amount of internal living space 2090 sqft (194.2 sqm), with a won...

## property features

- 5 double bedroom Victorian family home offering 2090 sqft (194.2 sqm)
- WEST facing private landscaped rear garden
- Large double reception room with period carachter
- \* Unique quiet residential cul-de-sac location
- Wonderful kitchen dining room extension
- Luxurious family bathroom, a shower room in the loft, utility curboard and downstairs quest