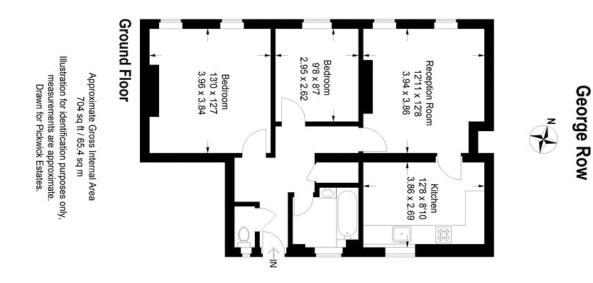

## property description

Offered to the market as CHAIN FREE is this spacious and well laid out 2 double bedroom, 1 bathroom, ground floor flat located within the Jacob Island location of Shad Thames and a short walk away from Bermondsey tube station. The property benefits from a large and bright sitting room with original exposed floorboards, a good size separate kitchen, a modern bathroom and a separate guest WC. Shad Thames is a desirable location along the banks of the River Thames, steeped in history and enchanting character. A variety of bars and restaurants are withing walking distance, as is the popular design museum. The area is very accessible and whilst many residents walk across Tower Bridge into the...

### CHAIN FREE

2 double bedrooms with original exposed

## Modern bathroom

Good size fully fitted kitchen

<sup>•</sup> Large lounge with exposed floorboards

Website : https://www.pickwickestates.co.uk

These property details are believed to be correct but their accuracy is not guaranteed and they do not form part of any official contract.