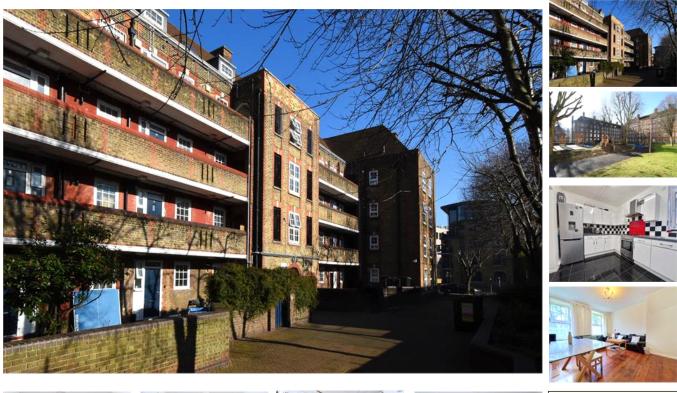

### Nickleby House, SE16 (2 bedroom Flat)

£500,000

## property description

Offered to the market as CHAIN FREE is this spacious and well laid out 2 double bedroom, 1 bathroom, ground floor flat located within the Jacob Island location of Shad Thames and a short walk away from Bermondsey tube station. The property benefits from a large and bright sitting room with original exposed floorboards, a good size separate kitchen, a modern bathroom and a separate guest WC. Shad Thames is a desirable location along the banks of the River Thames, steeped in history and enchanting character. A variety of bars and restaurants are withing walking distance, as is the popular design museum. The area is very accessible and whilst many residents walk across Tower Bridge into the...