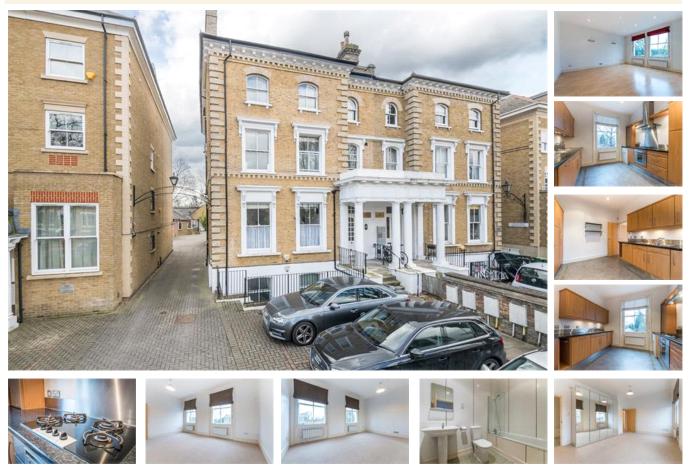

#### property description

Offered to the market CHAIN FREE is this generously proportioned 2 double bedroom, 2 bathroom flat located on the second floor of this magnificent period property close to West Dulwich station. The flat offers 845 sqft (78.53 sqm) of well laid out living accommodation with high ceilings, sash windows, an abundance of natural light and far reaching views. Upon entry to the flat there is a good size entrance hall offerings access to all the primary rooms. To rear of the flat there is a very spacious reception room, it has wood effect flooring, high ceilings with spot lights and two large sash windows that flood the room with natural light. Off this room is a good size kitchen ...

#### property features

- Spacious two double bedroom lateral flat, sold CHAIN FREE
- <sup>•</sup> Magnificent well maintained period building
- <sup>•</sup> Two bathrooms (one en-suite)

ALPS Estates Ltd trading as Pickwick Estates 8 Woodwarde Road Dulwich London, SE22 8UJ, United Kingdom Reg No : 4270797 Registered in England

- Large reception roomPrivate off street parking
- Generous kitchen
- Excellent location close to West Dulwich

Telephone : 020 3397 1144 Website : https://www.pickwickestates.co.uk