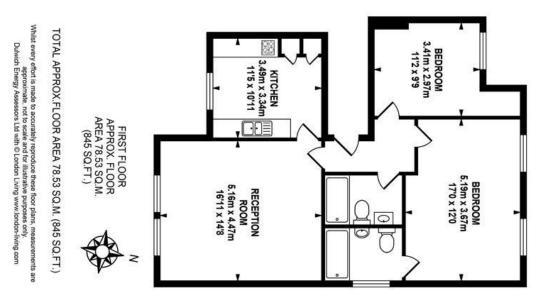

#### property description

Offered to the market CHAIN FREE is this generously proportioned 2 double bedroom, 2 bathroom flat located on the second floor of this magnificent period property close to West Dulwich station. The flat offers 845 sqft (78.53 sqm) of well laid out living accommodation with high ceilings, sash windows, an abundance of natural light and far reaching views. Upon entry to the flat there is a good size entrance hall offerings access to all the primary rooms. To rear of the flat there is a very spacious reception room, it has wood effect flooring, high ceilings with spot lights and two large sash windows that flood the room with natural light. Off this room is a good size kitchen ...