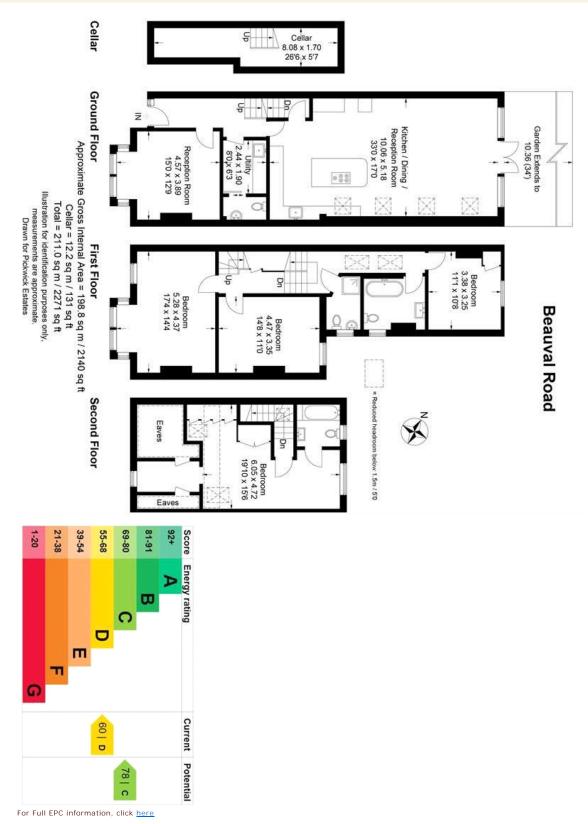

#### property description

Offering a blend of period character with a contemporary twist is this magnificent four double bedroom Victorian family home. The property benefits from a recently landscaped front and rear garden, a stunning rear kitchen/reception room extension, family bathroom accompanied by a shower room and an en- suite in the loft conversion and a ground floor utility room with a guest WC. Beauval road is a very sought after quiet residential road in a highly desirable Dulwich Village location and just a short walk to Dulwich park and the amenities of Lordship Lane. The nearest stations are North Dulwich and East Dulwich offering regular services into central London. The house has great kerb ap...