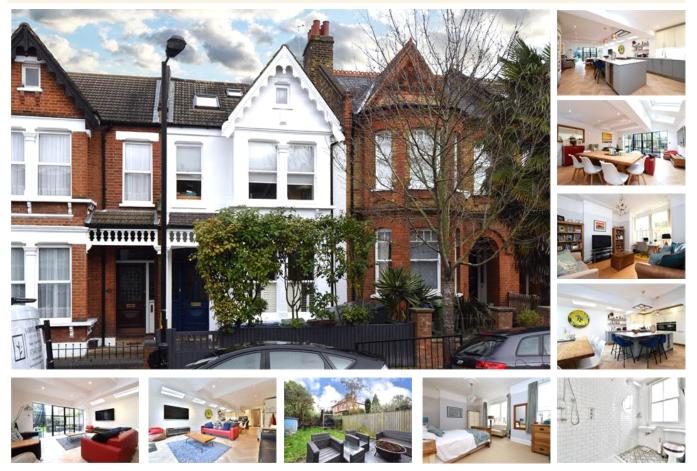

#### property description

Offering a blend of period character with a contemporary twist is this magnificent four double bedroom Victorian family home. The property benefits from a recently landscaped front and rear garden, a stunning rear kitchen/reception room extension, family bathroom accompanied by a shower room and an en- suite in the loft conversion and a ground floor utility room with a guest WC. Beauval road is a very sought after quiet residential road in a highly desirable Dulwich Village location and just a short walk to Dulwich park and the amenities of Lordship Lane. The nearest stations are North Dulwich and East Dulwich offering regular services into central London. The house has great kerb ap...

#### property features

- Four bedroom double bedroom Victorina family home
- Desirable Dulwich Village location
- <sup>•</sup> AVAILABLE NOW

ALPS Estates Ltd trading as Pickwick Telephone : 020 3397 1166 Estates 47 Honor Oak Park Honor Oak London, SE23 1EA, United Kingdom Reg No : 7444750 Registered in England

- Stunning rear kitchen/dining/reception room extension
- Family bathroom, shower room and en-suite shower room in the loft conversion

Website : https://www.pickwickestates.co.uk

These property details are believed to be correct but their accuracy is not guaranteed and they do not form part of any official contract.