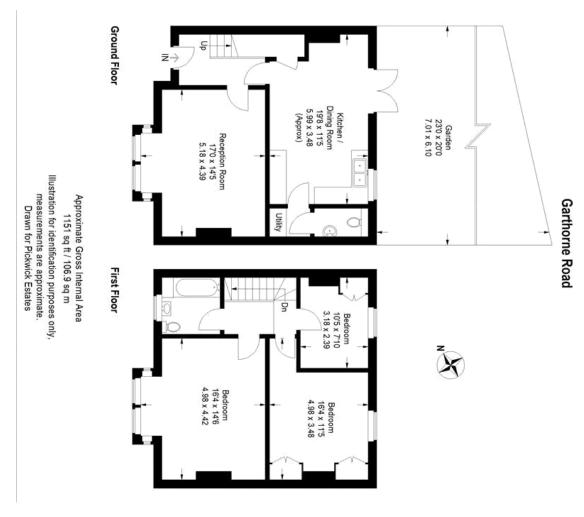

Garthorne Road, SE23 (3 bedroom House)

£750,000

A unique and well-maintained Victorian 3 bedroom family home, situated in a popular no through residential road in the heart of Honor Oak Park. The house is wider than most Victorian terraced houses and therefore has a wide hallway, a large lounge, a kitchen dining room, utility room with guest toilet all on the ground floor. It also benefits from being within 400 meters of Honor Oak Park station, has double glazed sash windows throughout and a private rear garden. The house is set back from the street by a neat front garden shielded by a wall with a gate and a pathway leading to a classic arched period porch. On the ground floor there is a wide entrance hall which has storage unde...