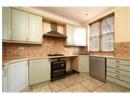

## property description

A 3/4 bedroom, 2 bathroom end of terrace, freehold, family townhouse with a private rear garden in need of some TLC. Offering 1242 sqft (115.4 sqm) of internal floor space. Conveniently located close to Dulwich Park and all the amenities Lordship Lane has to offer. The property is set back from the street by a paved front garden and has an attractive mock Victorian façade. Internally, the house is set over three floors with double glazing throughout and the entrance under a porch on the ground floor. Upon entry there is a hallway housing a central staircase with storage beneath and a downstairs guest toilet. The kitchen is a good size located at the front of the house, with a wr...