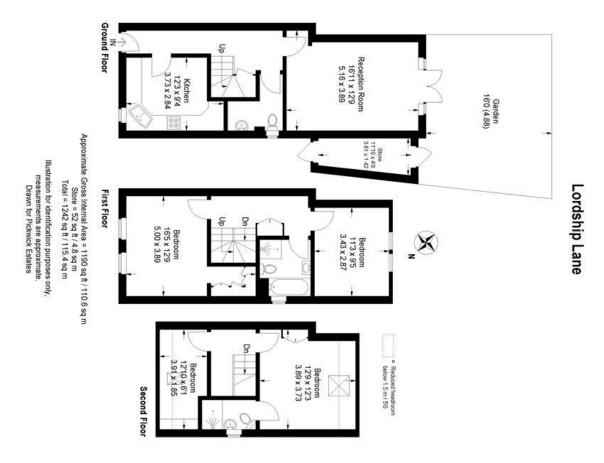

## property description

A 3/4 bedroom, 2 bathroom end of terrace, freehold, family townhouse with a private rear garden in need of some TLC. Offering 1242 sqft (115.4 sqm) of internal floor space. Conveniently located close to Dulwich Park and all the amenities Lordship Lane has to offer. The property is set back from the street by a paved front garden and has an attractive mock Victorian façade. Internally, the house is set over three floors with double glazing throughout and the entrance under a porch on the ground floor. Upon entry there is a hallway housing a central staircase with storage beneath and a downstairs guest toilet. The kitchen is a good size located at the front of the house, with a wr...

## property features

- A four-bedroom, end of terrace, freehold, family townhouse in need of TLC
- Private rear garden with a large storage shed
- \* Courtvard darden

- Reception leading to the garden
- Downstairs guest toilet
- Family bathroom and en-suite shower room
- Double alazed throughout