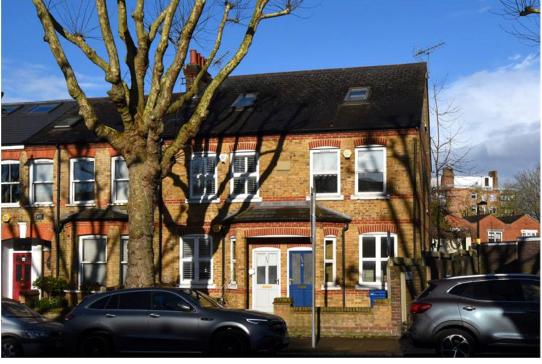

## property description

A 3/4 bedroom, 2 bathroom end of terrace, freehold, family townhouse with a private rear garden in need of some TLC. Offering 1242 sqft (115.4 sqm) of internal floor space. Conveniently located close to Dulwich Park and all the amenities Lordship Lane has to offer. The property is set back from the street by a paved front garden and has an attractive mock Victorian façade. Internally, the house is set over three floors with double glazing throughout and the entrance under a porch on the ground floor. Upon entry there is a hallway housing a central staircase with storage beneath and a downstairs guest toilet. The kitchen is a good size located at the front of the house, with a wr...