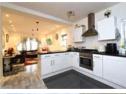

## property description

LAUNCHING SATURDAY 27th MAY. Offering over 900sqft of floor space is this well priced 2 double bedroom ground floor flat in this beautiful period property. The flat benefits from off street parking, 2 bathrooms, direct access to a huge communal garden, double glazing throughout and is being sold chain free! Upon entry there is a hallway with storage and grey wood effect flooring that runs through the flat. The bedrooms are fairly equal in size, one at the front of the house and one to the rear facing the garden, this bedroom has the benefit of a en-suite shower room. The main bathroom is just off the hallway and has a bath tub with shower above, a toilet and wash hand basin. The rear of the property is occupied by a large kitchen reception room that offers views and direct access to the large communal garden via double patio doors. This room is a good lounge area and is also big enough for a dining area, there is a window to the side an grey wood effect flooring. The kitchen has plenty of whitewall and base mounted units with a black laminate worktop housing the cooker with ...