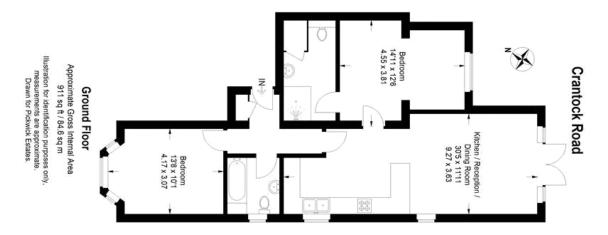

## property description

LAUNCHING SATURDAY 27th MAY. Offering over 900sqft of floor space is this well priced 2 double bedroom ground floor flat in this beautiful period property. The flat benefits from off street parking, 2 bathrooms, direct access to a huge communal garden, double glazing throughout and is being sold chain free! Upon entry there is a hallway with storage and grey wood effect flooring that runs through the flat. The bedrooms are fairly equal in size, one at the front of the house and one to the rear facing the garden, this bedroom has the benefit of a en-suite shower room. The main bathroom is just off the hallway and has a bath tub with shower above, a toilet and wash hand basin. The rear of the property is occupied by a large kitchen reception room that offers views and direct access to the large communal garden via double patio doors. This room is a good lounge area and is also big enough for a dining area, there is a window to the side an grey wood effect flooring. The kitchen has plenty of whitewall and base mounted units with a black laminate worktop housing the cooker with ...

## property features

- <sup>1</sup> 2 double bedroom ground floor flat
- Offering over 900 sqft of floor space
- <sup>1</sup> 2 bathrooms (one en-suite)
- Dining room/lounge

- Direct access to a large communal garden
- \* CHAIN FREEE SALE
- Generous open plan kitchen
- Off street parking