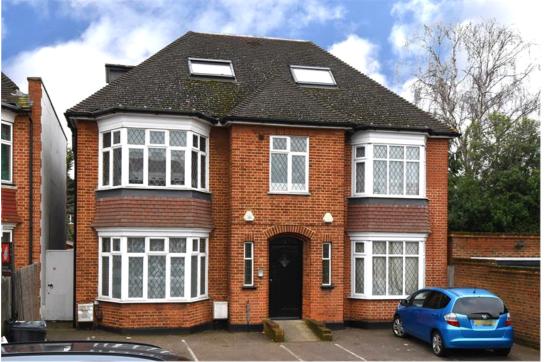

Crantock Road, SE6 (2 bedroom House)

£350,000 (OIEO)

## property description

LAUNCHING SATURDAY 27th MAY. Offering over 900sqft of floor space is this well priced 2 double bedroom ground floor flat in this beautiful period property. The flat benefits from off street parking, 2 bathrooms, direct access to a huge communal garden, double glazing throughout and is being sold chain free! Upon entry there is a hallway with storage and grey wood effect flooring that runs through the flat. The bedrooms are fairly equal in size, one at the front of the house and one to the rear facing the garden, this bedroom has the benefit of a en-suite shower room. The main bathroom is just off the hallway and has a bath tub with shower above, a toilet and wash hand basin. The rear of the property is occupied by a large kitchen reception room that offers views and direct access to the large communal garden via double patio doors. This room is a good lounge area and is also big enough for a dining area, there is a window to the side an grey wood effect flooring. The kitchen has plenty of whitewall and base mounted units with a black laminate worktop housing the cooker with ...