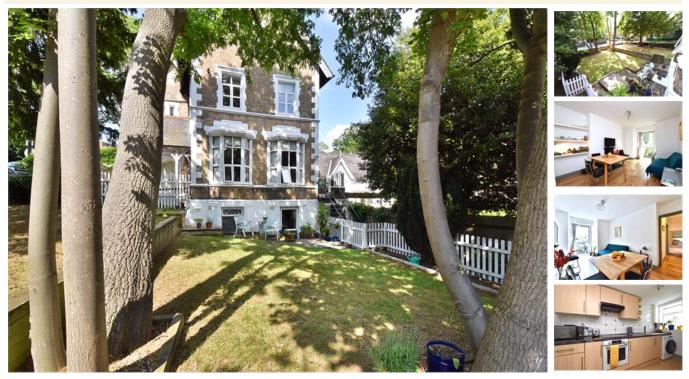

#### property description

A nicely decorated one double bedroom ground floor flat, with its own private entrance in his stunning period conversion, ideally located in the Forest Hill Conservation area. The property is being sold with a SHARE OF THE FREEHOLD, has been refurbished within the past couple of years, including a new boiler and has double glazing throughout. This imposing period property is perched on the corner of Honor Oak Road and Manor Mount. The entrance to the flat is on Manor Mount, a pathway through a neatly kept front garden leads to the entrance to the flat. The front door has recently been replaced for a very secure, sealed fire door. Upon entry to the flat is the main reception room which has lovely, engineered wood flooring that runs seamlessly through most of the flat. A floor to ceiling window offers plenty of natural light and has nice views out to the front garden. The kitchen is off the reception room, it has wall and base mounted units along one side with a worktop housing the oven with hob and a sink that sits next to a window to the side. There is space under the co...