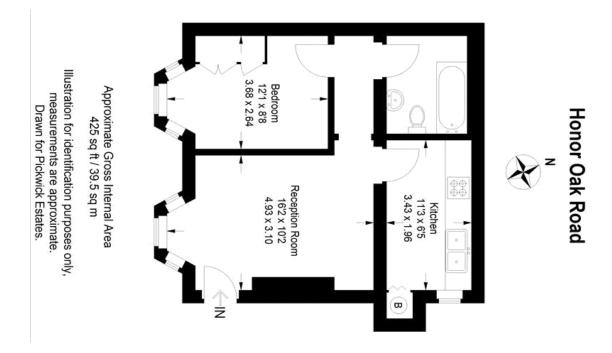

#### property description

A nicely decorated one double bedroom ground floor flat, with its own private entrance in his stunning period conversion, ideally located in the Forest Hill Conservation area. The property is being sold with a SHARE OF THE FREEHOLD, has been refurbished within the past couple of years, including a new boiler and has double glazing throughout. This imposing period property is perched on the corner of Honor Oak Road and Manor Mount. The entrance to the flat is on Manor Mount, a pathway through a neatly kept front garden leads to the entrance to the flat. The front door has recently been replaced for a very secure, sealed fire door. Upon entry to the flat is the main reception room which has lovely, engineered wood flooring that runs seamlessly through most of the flat. A floor to ceiling window offers plenty of natural light and has nice views out to the front garden. The kitchen is off the reception room, it has wall and base mounted units along one side with a worktop housing the oven with hob and a sink that sits next to a window to the side. There is space under the co...