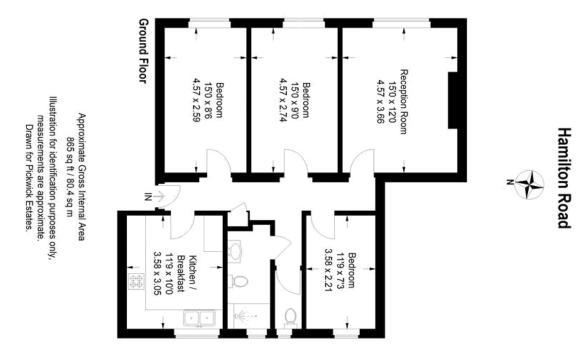

## property description

A well-proportioned three double bedroom ground floor purpose built flat situated in the Vincennes Estate which is conveniently located between Gypsy Hill and West Norwood. Extensive, sturdy and great value are just a few ways to describe this spacious flat. The accommodation is very impressive with the internal floor space being 865 sq ft which comprises three double bedrooms, a large separate fully fitted kitchen, separate W/C, contemporary bathroom, ample storage throughout Further benefits include double glazing throughout, gas central heating and being offered to the market with no onward chain.