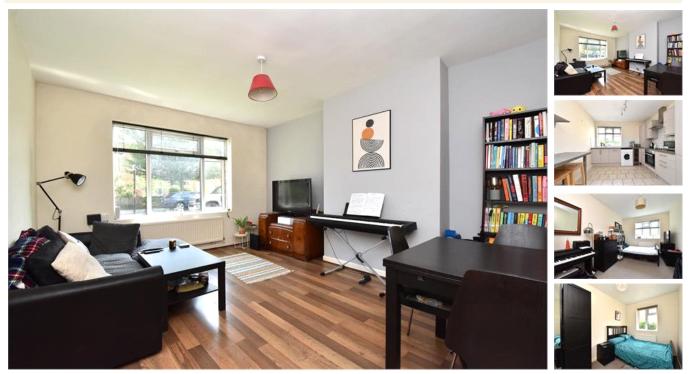

## property description

A well-proportioned three double bedroom ground floor purpose built flat situated in the Vincennes Estate which is conveniently located between Gypsy Hill and West Norwood. Extensive, sturdy and great value are just a few ways to describe this spacious flat. The accommodation is very impressive with the internal floor space being 865 sq ft which comprises three double bedrooms, a large separate fully fitted kitchen, separate W/C, contemporary bathroom, ample storage throughout Further benefits include double glazing throughout, gas central heating and being offered to the market with no onward chain.

### property features

- <sup>•</sup> 3 bedroom ground floor flat
- BRIGHT AND AIRY
- <sup>•</sup> Generous reception room

- Double glazing throughout
- Nicely presented kitchen and bathroom
- <sup>•</sup> Chain free