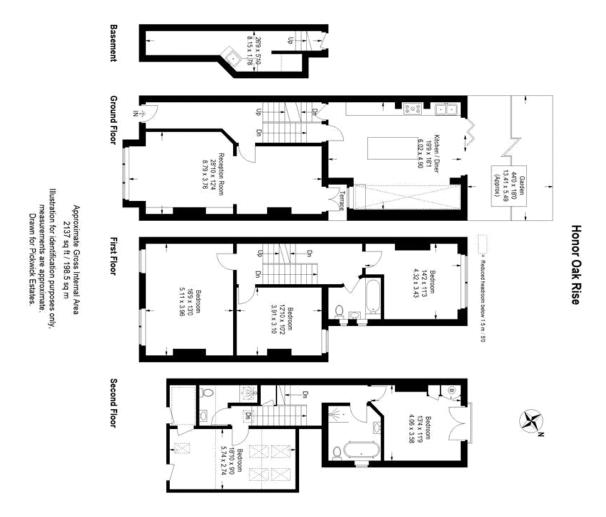

### property description

A truly exceptional 5-bedroom Victorian end of terrace family home, radiating an abundance of period features, character and charm. The house also benefits from a sunny landscaped WEST facing rear garden, 2137 sqft (198.5 sqm) of internal living space and is located on one of Honor Oak Park's premier streets. The house benefits from a complete overhaul in recent years and has been lovingly refurbished to a very high standard throughout, including wooden framed double-glazed windows with brass fittings, a fabulous new kitchen dining room, a very useful dry lined utility room in the cellar and a new roof. This handsome period house has great kerb appeal, its striking façade of red brick wa...

#### property features

- A truly exceptional 5-bedroom Victorian end of terrace family home
- Sunny landscaped WEST facing rear garden, 2137
- sqft (198.5 sqm)

ALPS Estates Ltd trading as Pickwick Estates 47 Honor Oak Park Honor Oak London, SE23 1EA, United Kingdom Reg No : 7444750 Registered in England